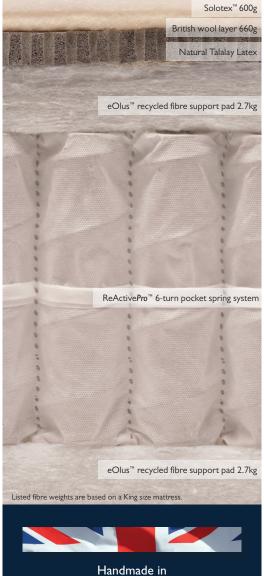

#### MATTRESS TYPE

Single sided, so there's no need to turn - just rotate regularly. Mattress height 28cm.

### MATTRESS COVER

Luxurious, responsibly sourced cotton sleep surface that is safe and naturally fire-resistant.

#### SPRING TYPE

ReActive*Pro*<sup>™</sup> 6-turn pocket spring system with Triple Edge Protection™.

#### SIDE-STITCHING

Hand tailored with two rows of genuine hand side-stitching.

#### SUSTAINABLE FILLINGS

A responsive natural Talalay latex layer with Solotex<sup>™</sup>, sustainable breathable eOlus<sup>™</sup> fibres and British wool.