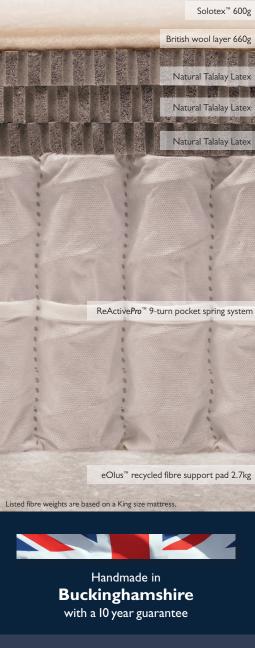

### MATTRESS COVER

Luxurious, responsibly sourced cotton sleep surface that is safe and naturally fire-resistant.

**SPRING TYPE** ReActive**Pro**<sup>™</sup> 9-turn pocket spring system with Triple Edge Protection<sup>™</sup>.

## Design a bed that's just right for you

Create your own bespoke bed with preferred divan comfort and storage options, and headboard and styling choices.

- Traceable British wool certified to the Responsible Wool Standard
- 100% natural and chemical-free latex tapped from rubber trees
- eOlus<sup>™</sup> sustainable fibre made from recycled water bottles
- Safe and fire-resistant sleep surface free from FR chemicals
- 100% recyclable at end of life
- Protective eco-packaging derived from plants

Origins Story

Hand tailored with three rows of

SIDE-STITCHING

Three layers of responsive nautral Talalay latex with Solotex<sup>™</sup>, sustainable breathable eOlus<sup>™</sup> fibres and British wool.