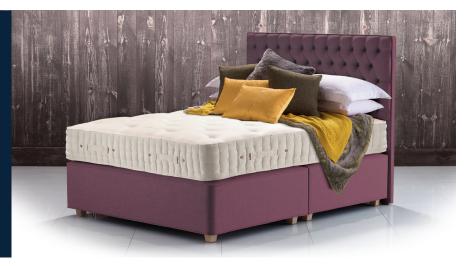

## LUXURY NO TURN ORIGINS COLLECTION

Handcrafting luxury beds and mattresses using time-honoured methods since 1904 to provide a deeply relaxing and rejuvenating night's sleep, fulfilling dreams for a long and healthy life.

#### MATTRESS TYPE

Single sided, so there's no need to turn – just rotate regularly. Mattress height 29cm.

### MATTRESS COVER

Luxurious, responsibly sourced cotton sleep surface that is safe and naturally fire-resistant.

**SPRING TYPE** ReActive**Pro**<sup>™</sup> 9-turn pocket spring system with Triple Edge Protection<sup>™</sup>.

## Design a bed that's just right for you

Create your own bespoke bed with preferred divan comfort and storage options, and headboard and styling choices.

- Traceable British wool certified to the Responsible Wool Standard
- 100% natural and chemical-free latex tapped from rubber trees
- eOlus<sup>™</sup> sustainable fibre made from recycled water bottles
- Safe and fire-resistant sleep surface free from FR chemicals
- 100% recyclable at end of life
- Protective eco-packaging derived from plants