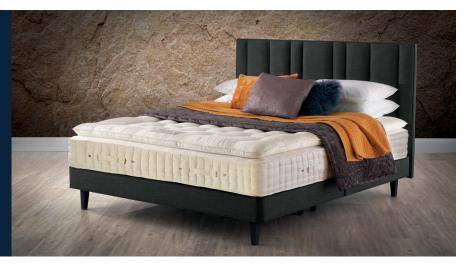

# Pillow Top Luxe

PILLOW TOP ORIGINS COLLECTION

Handcrafting luxury beds and mattresses using time-honoured methods since 1904 to provide a deeply relaxing and rejuvenating night's sleep, fulfilling dreams for a long and healthy life.

### MATTRESS TYPE

Single sided with a pillow top, so there's no need to turn – just rotate regularly. Mattress height 31cm.

## Design a bed that's just right for you

Create your own bespoke bed with preferred divan comfort and storage options, and headboard and styling choices.

- Traceable British wool certified to the Responsible Wool Standard
- Plant-based fibres responsibly sourced
- eOlus<sup>™</sup> sustainable fibre made from recycled water bottles
- Safe and fire-resistant sleep surface free from FR chemicals
- Protective eco-packaging derived from plants
- 100% recyclable at end of life