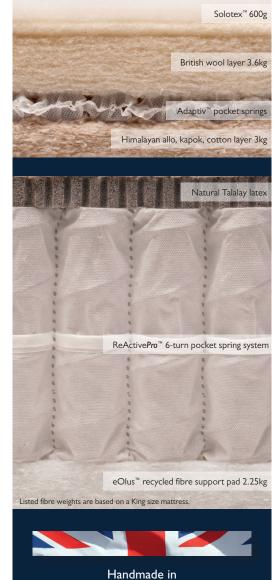

## MATTRESS COVER

Luxurious, responsibly sourced cotton sleep surface that is safe and naturally fire-resistant.

### SPRING TYPE

ReActive $Pro^{\text{m}}$  6-turn pocket spring system and Triple Edge Protection  $^{\text{m}}$ .

## SUSTAINABLE FILLINGS

Made with simply natural sustainable fibres with Solotex<sup>™</sup>, up to two fleeces of British wool, Adaptiv<sup>™</sup> comfort springs and a deep layer of Himalayan allo, kapok and cotton. Atop a responsive layer of natural Talalay latex.