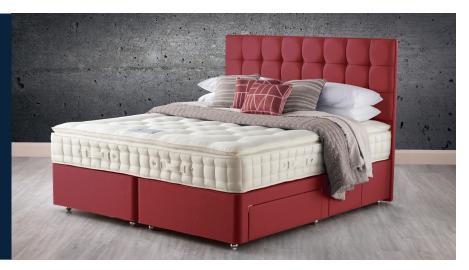

# Design a bed that's just right for you

Create your own bespoke bed with preferred divan comfort and storage options, and headboard and styling choices.

- Traceable British wool certified to the Responsible Wool Standard
- Plant-based fibres responsibly sourced
- eOlus<sup>™</sup> sustainable fibre made from recycled water bottles
- Safe and fire-resistant sleep surface free from FR chemicals
- Protective eco-packaging derived from plants
- 100% recyclable at end of life