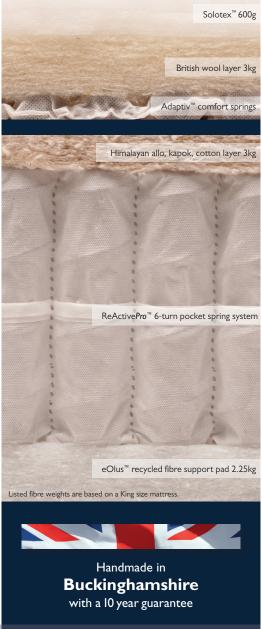

#### MATTRESS TYPE

Single sided with a pillow top, so there's no need to turn – just rotate regularly. Mattress height 30cm.

## MATTRESS COVER

Luxurious, responsibly sourced cotton sleep surface that is safe and naturally fire-resistant.

## SPRING TYPE

ReActive*Pro*<sup>™</sup> 6-turn pocket spring system and Triple Edge Protection™.

#### SIDE-STITCHING

Hand tailored with two rows of genuine hand side-stitching.

## SUSTAINABLE FILLINGS

A plush pillow top with sustainable \*breathable fires, Solotex™,