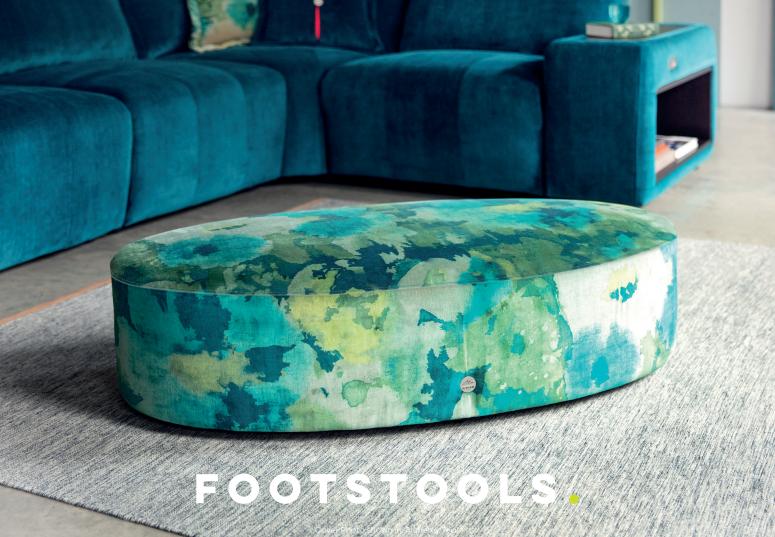

## FOOTSTOOLS.

A selection of contemporary footstools in a range of different sizes to suit your space. These are the perfect accessory to complement your furniture, and a great way of injecting extra personality into your home. Available in a range of beautiful colours and accent fabrics, any one of these footstools will be the perfect finishing touch to your new Jay Blades x G Plan suite.

|             | •      |         |              |
|-------------|--------|---------|--------------|
| ALLEN.      | BOW.   | NEVILL. | SHAKESPEARE. |
|             | HEIGHT | DEPTH   | WIDTH        |
| Allen       | 320mm  | 570mm   | 1120mm       |
| Bow         | 470mm  | 420mm   | 420mm        |
| Nevill      | 320mm  | 570mm   | 1120mm       |
| Shakespeare | 390mm  | 710mm   | 710mm        |

All measurements are approximate and relate to the overall size of the item. Available in a range of Fabrics, Leathers & Accent Fabrics. All units come with a Jay Blades branded badge. All footstools come with black plastic glides for ease of movement and carpet/floor protection. Each unit is sold separately. Scatter cushions are available at extra cost