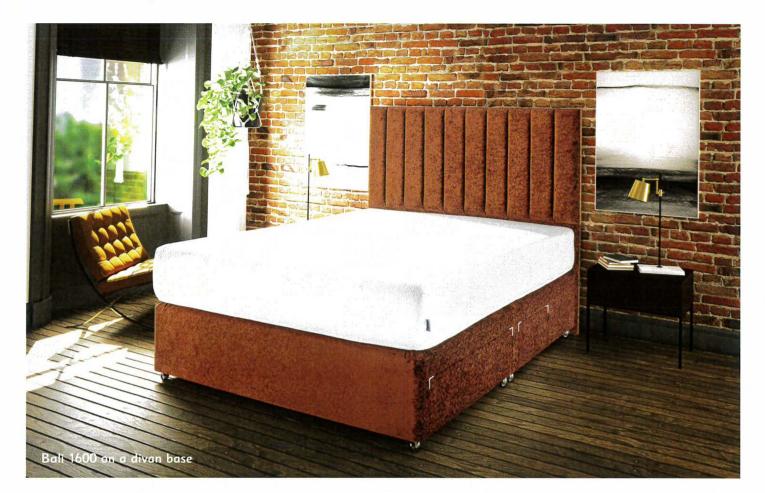

## ReguLatex<sup>™</sup> Bali 1600

Equivalent of 1600 pocketed springs in a king-size mattress. Available as a firm edge pocket divan set or firm edge pocket base on tapered legs set.

When you go to bed, we go to work