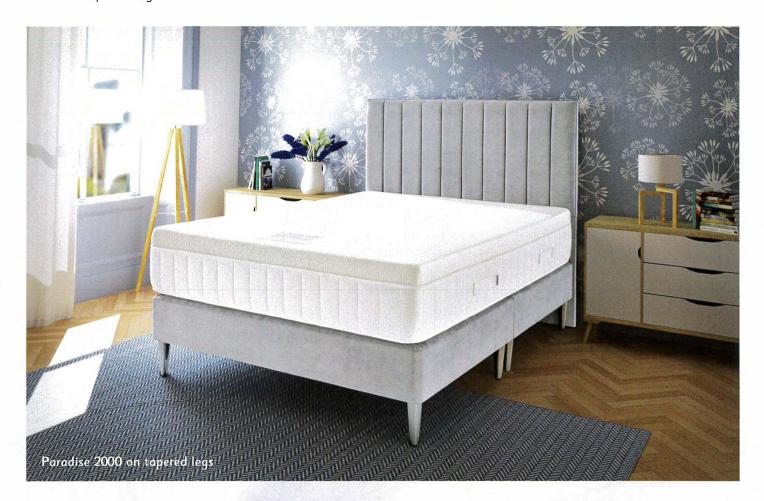

## Therma~Phase Ultra™ Paradise 2000

Equivalent of 2000 pocketed springs in a king-size mattress. Available as a firm edge pocket divan set or firm edge pocket base on tapered legs set

When you go to bed, we go to work