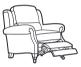

# Henley

A timeless collection, the Henley offers high backs and classic detailing. It's serpertine springs, elasticated webbed back support and deep fibre filled cushions ensures wonderful posture and support, taking you to the height of comfort.

This elegant collection is handmade by our expert craftsman using our latest innovation in premium comfort technology. Available in soft touch fabrics or fine leathers.

Available as a standard and powered footrest chair, large or standard two seater. Includes two scatter cushions.

CHAIR H 102cm W 94cm D 106cm SH 54cm SW 50cm SD 55cm AH 68cm

CHAIR POWERED FOOTREST H 102cm W 94cm D 106cm SH 54cm SW 50cm SD 55cm AH 68cm FULL RECLINE 150cm