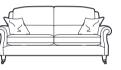

#### SOFAS & CHAIRS

LARGE TWO SEATER SOFA H 102cm W 208cm D 106cm SH 54cm SW 164cm SD 55cm AH 68cm

AVAILABLE IN LEATHER OR FABRIC

5 YEAR MOTOR AND MECHANSIM GUARANTEE ON MOTION PIECES

TWO SEATER SOFA H 102cm W 153cm D 106cm SH 54cm SW 109cm SD 55cm AH 68cm