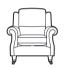

CHAIR H 102cm W 94cm D 106cm SH 54cm SW 50cm SD 55cm AH 68cm

CHAIR POWERED FOOTREST H 102cm W 94cm D 106cm SH 54cm SW 50cm SD 55cm AH 68cm FULL RECLINE 150cm