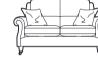

#### SOFAS & CHAIRS

LARGE TWO SEATER SOFA H 102cm W 208cm D 106cm SH 54cm SW 164cm SD 55cm AH 68cm

AVAILABLE IN LEATHER OR FABRIC

5 YEAR MOTOR AND MECHANSIM GUARANTEE ON MOTION PIECES

TWO SEATER SOFA H 102cm W 153cm D 106cm SH 54cm SW 109cm SD 55cm AH 68cm