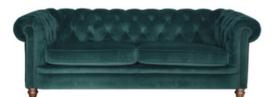

Our signature Chesterfeld in rich velvets and warm wools and smooth leathers. Available in a variety of fabrics and leathers.

**GRAND SOFA** 

SHOWN IN PLUSH PEACOCK AND CAL TAN

W: 217cm H: 75cm D: 100cm

LARGE SOFA SHOWN IN PLUSH PEACOCK AND CAL TAN

W: 201cm H: 75cm D: 100cm

SMALL SOFA SHOWN IN PLUSH PEACOCK AND CAL TAN W: 165cm H: 75cm D: 100cm

STANDARD CHAIR SHOWN IN PLUSH PEACOCK AND CAL TAN

W: 111cm H: 75cm D: 100cm