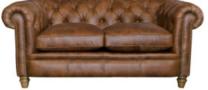

W: 201cm H: 75cm D: 100cm

SMALL SOFA SHOWN IN PLUSH PEACOCK AND CAL TAN W: 165cm H: 75cm D: 100cm

STANDARD CHAIR SHOWN IN PLUSH PEACOCK AND CAL TAN

W: 111cm H: 75cm D: 100cm