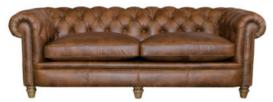

Our signature Chesterfeld in rich velvets and warm wools and smooth leathers. Available in a variety of fabrics and leathers.

**GRAND SOFA** 

SHOWN IN PLUSH PEACOCK AND CAL TAN

W: 217cm H: 75cm D: 100cm

LARGE SOFA SHOWN IN PLUSH PEACOCK AND CAL TAN

W: 201cm H: 75cm D: 100cm

SMALL SOFA SHOWN IN PLUSH PEACOCK AND CAL TAN W: 165cm H: 75cm D: 100cm

STANDARD CHAIR SHOWN IN PLUSH PEACOCK AND CAL TAN

W: 111cm H: 75cm D: 100cm

## **COVER OPTIONS**

Available in Full Leather or Full Fabric