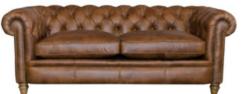

Our signature Chesterfeld in rich velvets and warm wools and smooth leathers. Available in a variety of fabrics and leathers.

**GRAND SOFA** 

SHOWN IN PLUSH PEACOCK AND CAL TAN

W: 217cm H: 75cm D: 100cm

LARGE SOFA SHOWN IN PLUSH PEACOCK AND CAL TAN

W: 201cm H: 75cm D: 100cm

SMALL SOFA SHOWN IN PLUSH PEACOCK AND CAL TAN W: 165cm H: 75cm D: 100cm

STANDARD CHAIR SHOWN IN PLUSH PEACOCK AND CAL TAN

W: 111cm H: 75cm D: 100cm