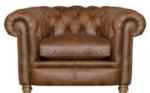

Our signature Chesterfeld in rich velvets and warm wools and smooth leathers. Available in a variety of fabrics and leathers.

**GRAND SOFA** 

SHOWN IN PLUSH PEACOCK AND CAL TAN

W: 217cm H: 75cm D: 100cm

LARGE SOFA SHOWN IN PLUSH PEACOCK AND CAL TAN

W: 201cm H: 75cm D: 100cm

SMALL SOFA SHOWN IN PLUSH PEACOCK AND CAL TAN W: 165cm H: 75cm D: 100cm

STANDARD CHAIR SHOWN IN PLUSH PEACOCK AND CAL TAN

W: 111cm H: 75cm D: 100cm