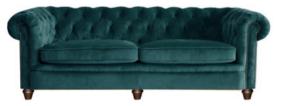

Our signature Chesterfeld in rich velvets and warm wools and smooth leathers. Available in a variety of fabrics and leathers.

**GRAND SOFA** 

SHOWN IN PLUSH PEACOCK AND CAL TAN

W: 217cm H: 75cm D: 100cm

LARGE SOFA SHOWN IN PLUSH PEACOCK AND CAL TAN

W: 201cm H: 75cm D: 100cm

SMALL SOFA SHOWN IN PLUSH PEACOCK AND CAL TAN W: 165cm H: 75cm D: 100cm

STANDARD CHAIR SHOWN IN PLUSH PEACOCK AND CAL TAN

W: 111cm H: 75cm D: 100cm