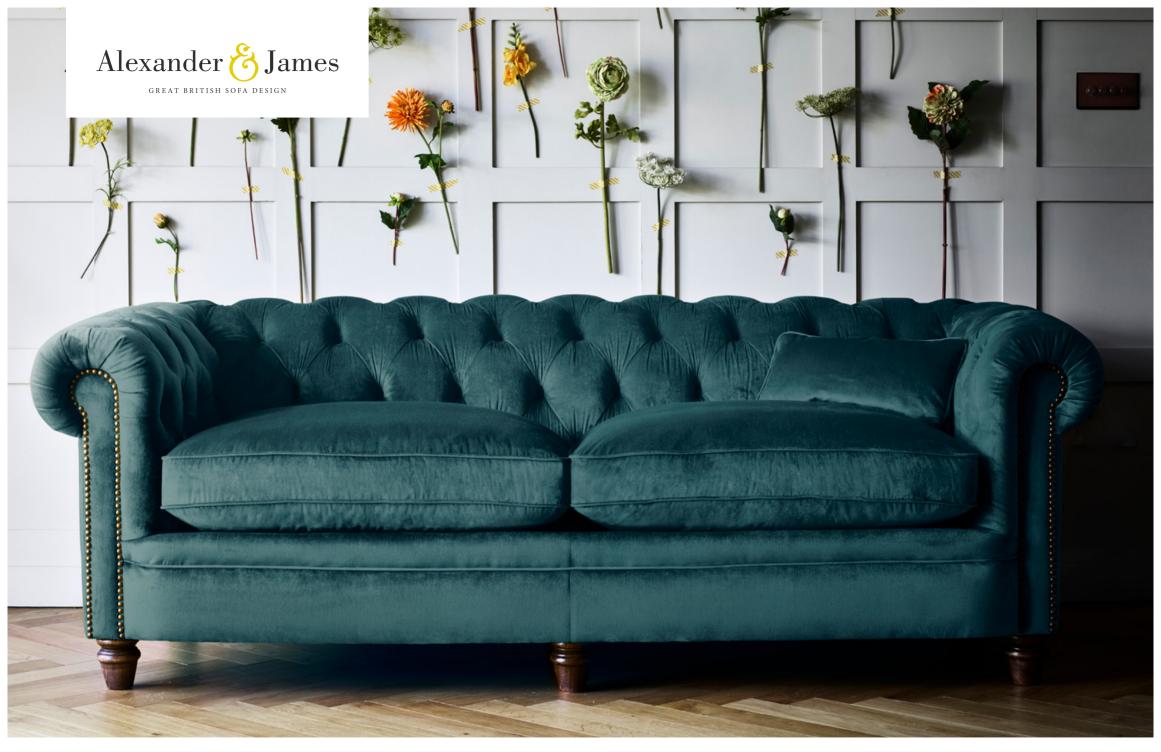

Our signature Chesterfeld in rich velvets and warm wools and smooth leathers. Available in a variety of fabrics and leathers.

**GRAND SOFA** 

SHOWN IN PLUSH PEACOCK AND CAL TAN

W: 217cm H: 75cm D: 100cm

LARGE SOFA SHOWN IN PLUSH PEACOCK AND CAL TAN

W: 201cm H: 75cm D: 100cm

SMALL SOFA SHOWN IN PLUSH PEACOCK AND CAL TAN W: 165cm H: 75cm D: 100cm

STANDARD CHAIR SHOWN IN PLUSH PEACOCK AND CAL TAN

W: 111cm H: 75cm D: 100cm