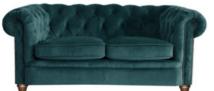

W: 201cm H: 75cm D: 100cm

SMALL SOFA SHOWN IN PLUSH PEACOCK AND CAL TAN W: 165cm H: 75cm D: 100cm

STANDARD CHAIR SHOWN IN PLUSH PEACOCK AND CAL TAN

W: 111cm H: 75cm D: 100cm