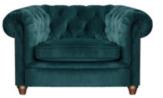

W: 201cm H: 75cm D: 100cm

SMALL SOFA SHOWN IN PLUSH PEACOCK AND CAL TAN W: 165cm H: 75cm D: 100cm

STANDARD CHAIR SHOWN IN PLUSH PEACOCK AND CAL TAN

W: 111cm H: 75cm D: 100cm