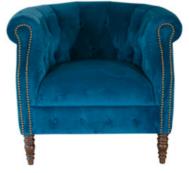

This chair has all the curves you can handle. Lavish jewel colours or natural vintage leathers, it's as cute as a button. Available in a variety of fabrics and leathers.



Shown in Gaz.



SHOWN IN PLUSH TURMERIC



SHOWN IN PLUSH MALLARD

THE JUDE CHAIR
W: 87cm H: 75cm D: 78cm

# PRODUCT INFORMATION

### COVER OPTIONS

Available in Full Leather or Full Fabric

### **FOOT OPTIONS**

Available in two wood colours:







DARK WOOD

#### STUD OPTIONS

Available in two colour options:





PEWTER

ANTIQUE

## HOW TO ORDER YOUR SOFA

- 1.Choose between Full Leather or Full Fabric
- 2. Select leather from the Leather Collection or fabric from the Book of Plains or Book of Patterns
- 3. Pick between Antique or Pewter Studs
- 4. Choose either Weathered Oak or Dark Wood Feet

Sofas are hand crafted and made to order from the finest materials, sourced from around the world. Our leathers are natural, have character and age beautifully. All our solid hardwood comes from sustainable forests and our shapely legs