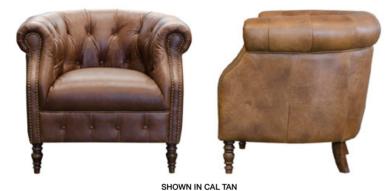

This chair has all the curves you can handle. Lavish jewel colours or natural vintage leathers, it's as cute as a button. Available in a variety of fabrics and leathers.

Shown in Gaz.

SHOWN IN PLUSH TURMERIC