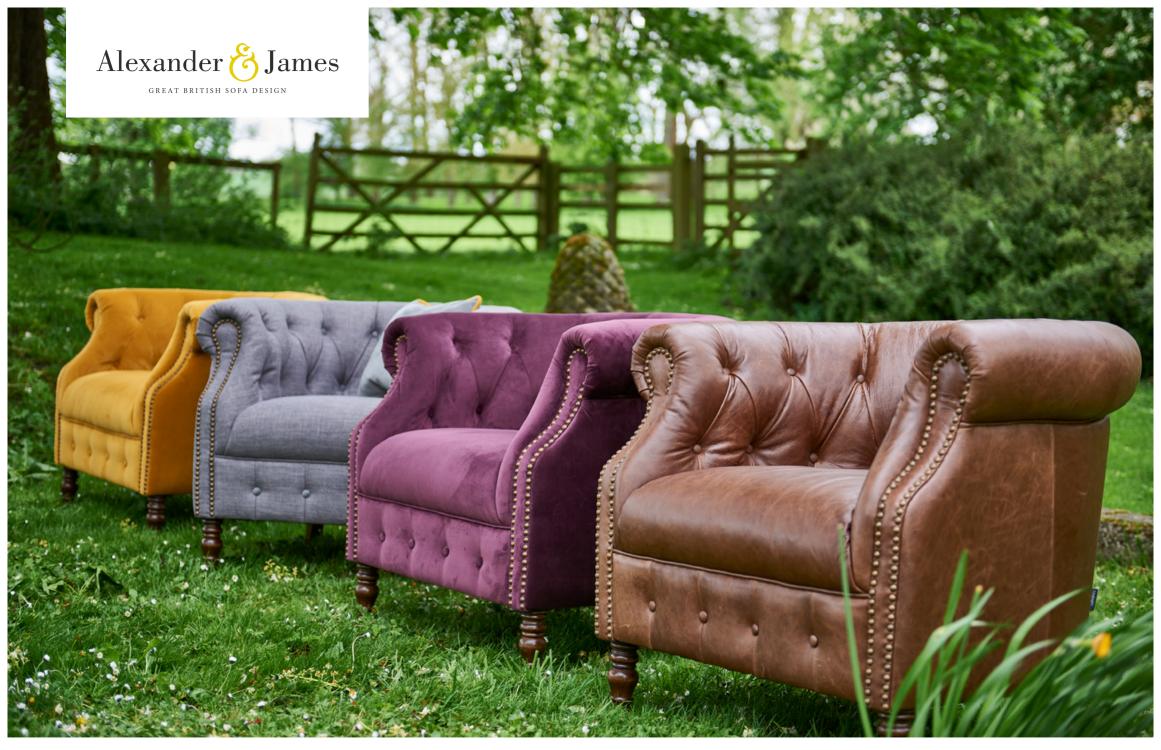

This chair has all the curves you can handle. Lavish jewel colours or natural vintage leathers, it's as cute as a button. Available in a variety of fabrics and leathers.

Shown in Gaz.

SHOWN IN PLUSH TURMERIC

SHOWN IN PLUSH MALLARD

THE JUDE CHAIR
W: 87cm H: 75cm D: 78cm