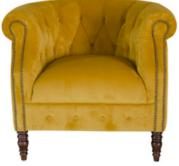

This chair has all the curves you can handle. Lavish jewel colours or natural vintage leathers, it's as cute as a button. Available in a variety of fabrics and leathers.

Shown in Gaz.

SHOWN IN PLUSH TURMERIC