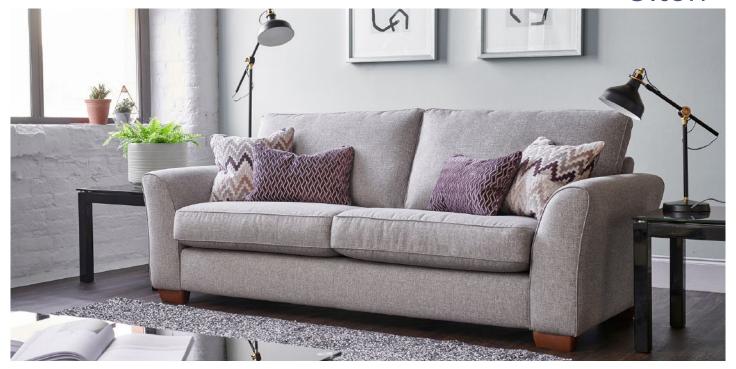

## Olton

## A simple and graceful look with irresistible comfort

Olsson will work in any home, with it's simple and graceful lines paired with a soft-hued palette. Available in in an extensive choice of Aqua Clean and luxury fabrics, this range offers irresistible comfort.

- Hand Crafted and finished to the highest standard
- Extensive choice of Aqua Clean and luxury fabrics
- Frames assembly guaranteed for 15 years
- Feet available in a light or dark finish

- Feather filled lumbers & scatter cushions included
- Hollow pocketed fibre constructed backs
- Seats sprung by high gauge serpentine springs
- Backs supported by elasticated tensioned webbing