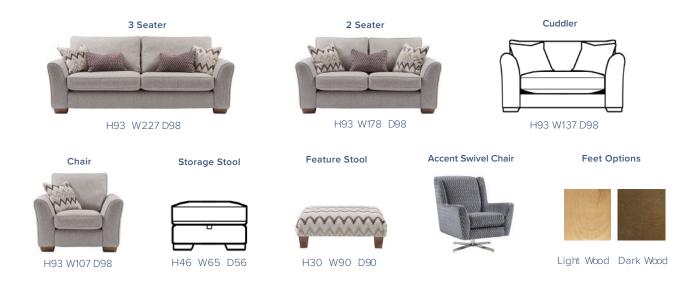

- Hand Crafted and finished to the highest standard
- Extensive choice of Aqua Clean and luxury fabrics
- Frames assembly guaranteed for 15 years
- Feet available in a light or dark finish

- Feather filled lumbers & scatter cushions included
- Hollow pocketed fibre constructed backs
- Seats sprung by high gauge serpentine springs
- Backs supported by elasticated tensioned webbing