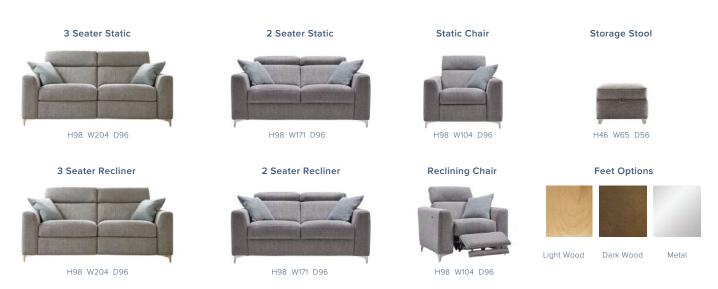

- Available in static and power recliner options
- Feet available in a light, dark or chrome finish
- Frames assembly guaranteed for 15 years
- Leggett & Platt premier actions

- Foamcore Fibre topped Seats
- Hollow pocketed fibre constructed backs
- Seats sprung by high gauge serpentine springs
- Backs supported by elasticated tensioned webbing