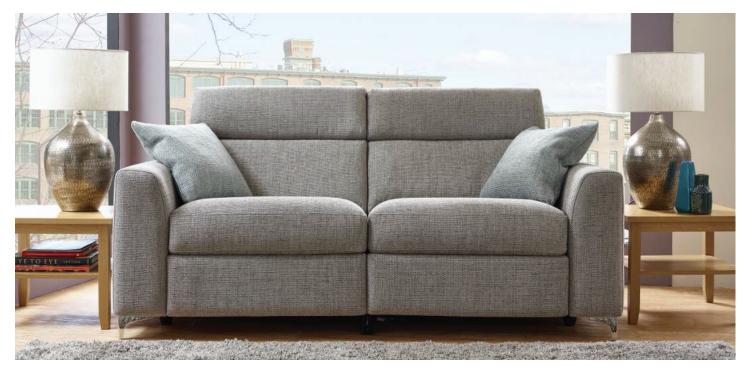

## Relax with the Elan collection...

A simple, stylish, contemporary recliner with adjustable headrests, Elan champions both form and function and is available in a wide range of fabrics and colours, including Aqua Clean options.

- Available in static and power recliner options
- Feet available in a light, dark or chrome finish
- Frames assembly guaranteed for 15 years
- Leggett & Platt premier actions

- Foamcore Fibre topped Seats
- Hollow pocketed fibre constructed backs
- Seats sprung by high gauge serpentine springs
- Backs supported by elasticated tensioned webbing