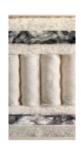

### TECHNOLOGY

- Hand-nested calico pocket spring construction
- Springs diameter: 48 mm
- 1,720 springs in 150 x 200 cm size (5ft x 6ft 6in)

## UPHOLSTERY

- Exclusive natural fillings: bonded Platinum Certified British fleece wool and cotton, South American long stranded horsetail blended with British fleece wool, blended Platinum Certified real Shetland wool and cotton
- · Finest quality ticking
- Hand tufted with felt washers

#### BORDERS

- Upholstered with protective wool
- 3 rows of hand side-stitching
- · Horizontal handles
- Air vents
- Depth: 23 cm