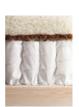

# CONSTRUCTION

- Hand-nested pocket spring construction
- 950 springs in 150 x 200 cm size (5ft x 6ft 6in)
- · Solid timber frame

#### UPHOLSTERY

- Coir, blended Platinum Certified British fleece wool and cotton
- Finest quality ticking or upholstery fabric