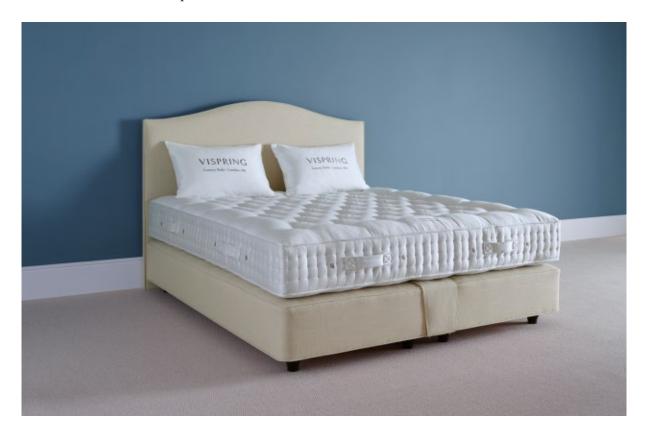

#### Mattress SHETLAND

#### **MATTRESS**

#### TECHNOLOGY

- Hand-nested calico pocket spring construction
- Springs diameter: 48 mm
- 1,720 springs in 150 x 200 cm size (5ft x 6ft 6in)

#### UPHOLSTERY

- Exclusive natural fillings: Platinum Certified British fleece wool, hand-teased Platinum Certified real Shetland wool, Platinum Certified British fleece wool
- · Finest wool worsted ticking
- · Hand-tied woollen tufts and twine

#### RODDEDS

- Upholstered with protective wool
- 3 rows of side-stitching
- · Horizontal handles
- Air vents
- Depth: 21 cm