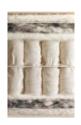

# TECHNOLOGY

- Two layer hand-nested calico pocket spring construction
- Springs diameter: 51 mm
- 2,520 springs in 150 x 200 cm size (5ft x 6ft 6in)

#### UPHOLSTERY

- Exclusive natural fillings: Platinum Certified
  British fleece wool, hand-teased horsetail
  blended with Platinum Certified real Shetland
  wool, silk and mohair, blended Platinum
  Certified real Shetland wool and cotton
- Finest quality ticking
- · Hand-tied woollen tufts and twine

#### BORDERS

- Upholstered with coir and wool
- 4 rows of hand side-stitching
- · Horizontal handles
- Air vents
- Depth: 23 cm