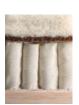

# TECHNOLOGY

- Two layer hand-nested calico pocket spring construction
- Springs diameter: 51 mm
- 2,520 springs in 150 x 200 cm size (5ft x 6ft 6in)

#### UPHOLSTERY

- Exclusive natural fillings: Platinum Certified
  British fleece wool, hand-teased horsetail
  blended with Platinum Certified real Shetland
  wool, silk and mohair, blended Platinum
  Certified real Shetland wool and cotton
- Finest quality ticking
- · Hand-tied woollen tufts and twine

#### BORDERS

- Upholstered with coir and wool
- 4 rows of hand side-stitching
- · Horizontal handles
- Air vents
- Depth: 23 cm