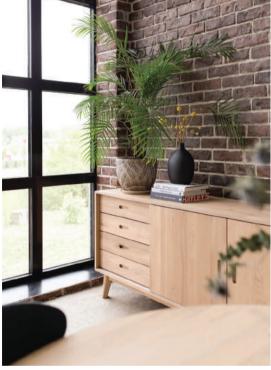

## NARVIK

NARVIK encompasses the very best in design, style and practicality. It is available in beautifully finished and crafted solid oak surfaces. Active wood surfaces, good quality soft close functions for storage creates a modern life feeling together with retro touch. The angles are softened and the streamlined forms of the items remind of cars and airplanes aerodynamic lines. Worldwide success in todays furniture encourage us together with Danish designer to develop NARVIK.

**Type 3**Sideboard
2 doors
W1218xD450xH800

**Type 4**Sideboard
2 sliding doors
4 drawers
W1800xD450xH800

**Type 7**TV unit
2 sliding doors
W1500xD450xH630

**Type 6**Round coffee table D 1000xH500

**Type 14**Round coffee table D 600xH500