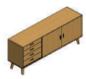

**Type 3**Sideboard
2 doors
W1218xD450xH800

**Type 4**Sideboard
2 sliding doors
4 drawers
W1800xD450xH800

**Type 7**TV unit
2 sliding doors
W1500xD450xH630

**Type 6**Round coffee table D 1000xH500

**Type 14**Round coffee table D 600xH500