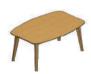

**Type 13**Coffee table ellipse shape
1200x800xH500

Type 16
Dining round table
D 1100xH750

**Type 17**Dining table round with butterfly extention
D 1200(1x400)xH750

**Type 10**Kitchen table ellipse shape fixed 1200x800xH750