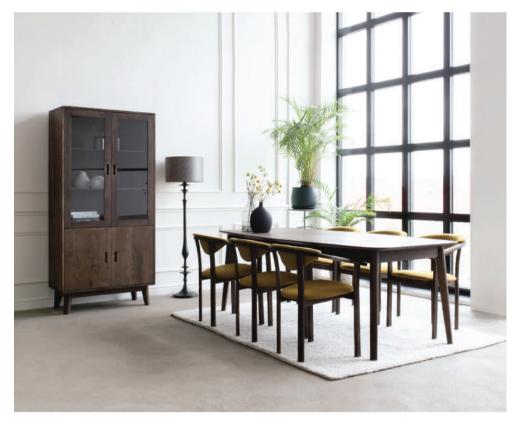

## NARVIK

NARVIK encompasses the very best in design, style and practicality. It is available in beautifully finished and crafted solid oak surfaces. Active wood surfaces, good quality soft close functions for storage creates a modern life feeling together with retro touch. The angles are softened and the streamlined forms of the items remind of cars and airplanes aerodynamic lines. Worldwide success in todays furniture encourage us together with Danish designer to develop NARVIK.

The milled rounded handles is not only a design soliution and a beautiful detail of this collection, but also convenient functional solution. The collection also has dining tables which ones with more guests you can easily expand, with the help of a synchronized extension mechansim.