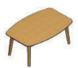

**Type 5**Kitchen table ellipse shape fixed 1600x1000xH750

**Type 8**Dining table ellipse shape fixed 2200x1000xH750

**Type 12**Dining table ellipse shape synchro extension in the middle 1600/2080x1000xH750

**Type 11**Dining table ellipse shape synchro extension in the middle 1900/2860x1000xH750

**Type 9**Dining table ellipse shape synchro extension in the middle 2200/3160x1000xH750

**Type 9.1** Extension leaf 1000x480/25