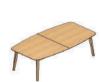

**Type 5**Kitchen table ellipse shape fixed 1600x1000xH750

**Type 8**Dining table ellipse shape fixed 2200x1000xH750

**Type 12**Dining table ellipse shape synchro extension in the middle 1600/2080x1000xH750

**Type 11**Dining table ellipse shape synchro extension in the middle 1900/2860x1000xH750

**Type 9**Dining table ellipse shape synchro extension in the middle 2200/3160x1000xH750

**Type 9.1** Extension leaf 1000x480/25