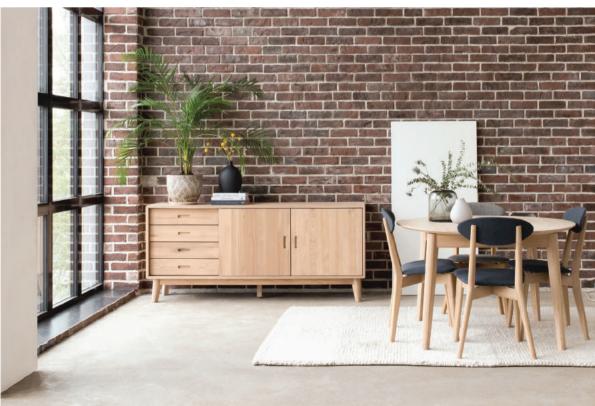

## NARVIK

NARVIK encompasses the very best in design, style and practicality. It is available in beautifully finished and crafted solid oak surfaces. Active wood surfaces, good quality soft close functions for storage creates a modern life feeling together with retro touch. The angles are softened and the streamlined forms of the items remind of cars and airplanes aerodynamic lines. Worldwide success in todays furniture encourage us together with Danish designer to develop NARVIK.

The milled rounded handles is not only a design soliution and a beautiful detail of this collection, but also convenient functional solution. The collection also has dining tables which ones with more guests you can easily expand, with the help of a synchronized extension mechansim.