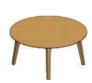

**Type 13**Coffee table ellipse shape
1200x800xH500

Type 16
Dining round table
D 1100xH750

**Type 17**Dining table round with butterfly extention
D 1200(1x400)xH750

**Type 10**Kitchen table ellipse shape fixed 1200x800xH750