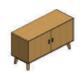

**Type 3**Sideboard
2 doors
W1218xD450xH800

**Type 4**Sideboard
2 sliding doors
4 drawers
W1800xD450xH800

**Type 7**TV unit
2 sliding doors
W1500xD450xH630

**Type 6**Round coffee table D 1000xH500

**Type 14**Round coffee table D 600xH500