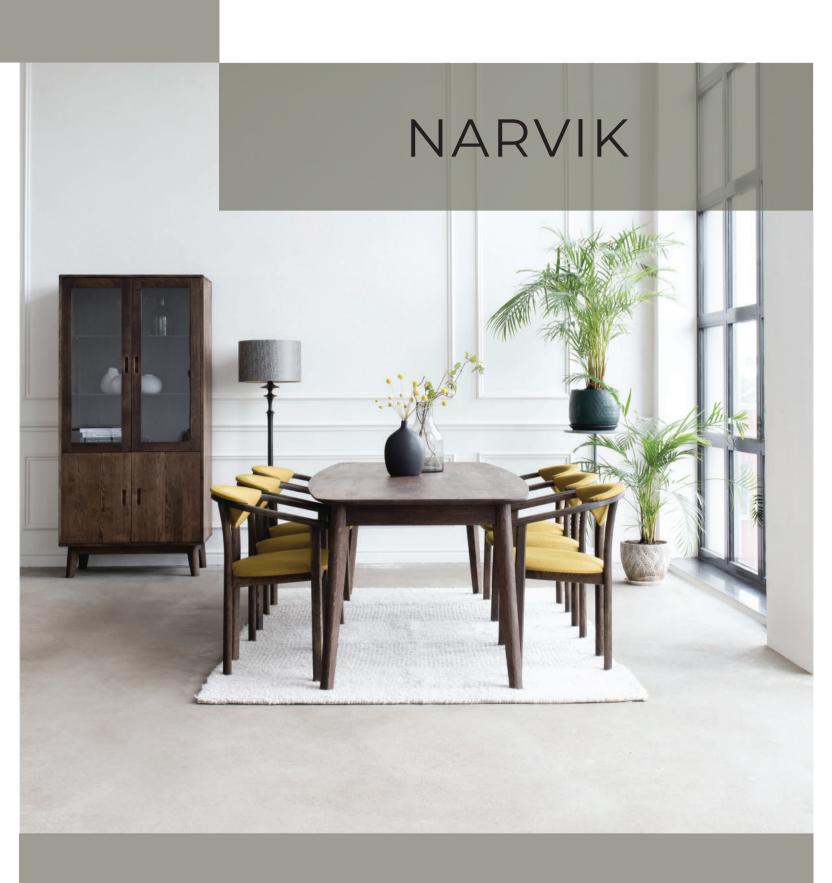

## NARVIK

NARVIK encompasses the very best in design, style and practicality. It is available in beautifully finished and crafted solid oak surfaces. Active wood surfaces, good quality soft close functions for storage creates a modern life feeling together with retro touch. The angles are softened and the streamlined forms of the items remind of cars and airplanes aerodynamic lines. Worldwide success in todays furniture encourage us together with Danish designer to develop NARVIK.

The milled rounded handles is not only a design soliution and a beautiful detail of this collection, but also convenient functional solution. The collection also has dining tables which ones with more guests you can easily expand, with the help of a synchronized extension mechansim.