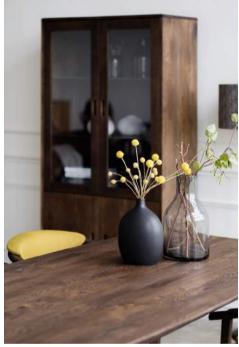

## NARVIK

NARVIK encompasses the very best in design, style and practicality. It is available in beautifully finished and crafted solid oak surfaces. Active wood surfaces, good quality soft close functions for storage creates a modern life feeling together with retro touch. The angles are softened and the streamlined forms of the items remind of cars and airplanes aerodynamic lines. Worldwide success in todays furniture encourage us together with Danish designer to develop NARVIK.

The milled rounded handles is not only a design soliution and a beautiful detail of this collection, but also convenient functional solution. The collection also has dining tables which ones with more guests you can easily expand, with the help of a synchronized extension mechansim.