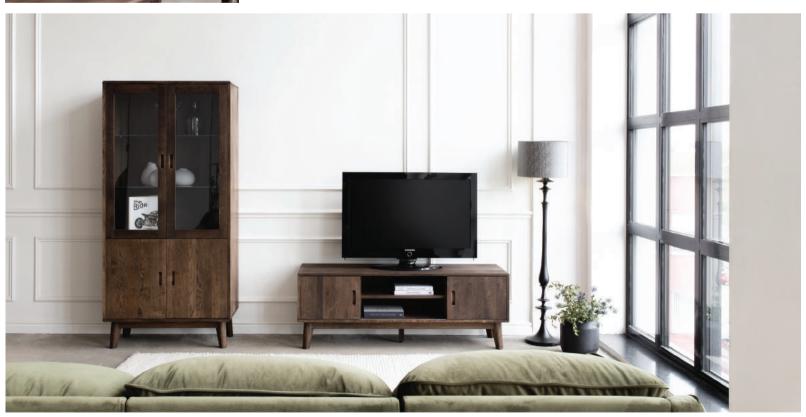

## NARVIK

NARVIK encompasses the very best in design, style and practicality. It is available in beautifully finished and crafted solid oak surfaces. Active wood surfaces, good quality soft close functions for storage creates a modern life feeling together with retro touch. The angles are softened and the streamlined forms of the items remind of cars and airplanes aerodynamic lines. Worldwide success in todays furniture encourage us together with Danish designer to develop NARVIK.

The milled rounded handles is not only a design soliution and a beautiful detail of this collection, but also convenient functional solution. The collection also has dining tables which ones with more guests you can easily expand, with the help of a synchronized extension mechansim.

## COKES | LIFE well furnished

Vytenio str. 20-110. LT - 03229 Vilnius, Lithuania phone: +370 5 219 48 41 info@balticfurniture.lt

**Type 1**Bookcase
3 drawers
2 open shelfs
W900xD450xH1900

Type 2
Display cabinet
4 doors
W900xD450xH1900

**Type 3**Sideboard
2 doors
W1218xD450xH800

**Type 4**Sideboard
2 sliding doors
4 drawers
W1800xD450xH800

**Type 7**TV unit
2 sliding doors
W1500xD450xH630

**Type 6**Round coffee table D 1000xH500

**Type 14**Round coffee table D 600xH500