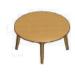

**Type 3**Sideboard
2 doors
W1218xD450xH800

**Type 4**Sideboard
2 sliding doors
4 drawers
W1800xD450xH800

**Type 7**TV unit
2 sliding doors
W1500xD450xH630

**Type 6**Round coffee table D 1000xH500

**Type 14**Round coffee table D 600xH500