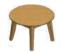

**Type 3**Sideboard
2 doors
W1218xD450xH800

**Type 4**Sideboard
2 sliding doors
4 drawers
W1800xD450xH800

**Type 7**TV unit
2 sliding doors
W1500xD450xH630

**Type 6**Round coffee table D 1000xH500

**Type 14**Round coffee table D 600xH500