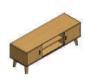

**Type 3**Sideboard
2 doors
W1218xD450xH800

**Type 4**Sideboard
2 sliding doors
4 drawers
W1800xD450xH800

**Type 7**TV unit
2 sliding doors
W1500xD450xH630

**Type 6**Round coffee table D 1000xH500

**Type 14**Round coffee table D 600xH500