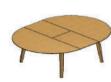

**Type 13**Coffee table ellipse shape
1200x800xH500

Type 16
Dining round table
D 1100xH750

**Type 17**Dining table round with butterfly extention
D 1200(1x400)xH750

**Type 10**Kitchen table ellipse shape fixed 1200x800xH750

**Type 5**Kitchen table ellipse shape fixed 1600x1000xH750

**Type 8**Dining table ellipse shape fixed 2200x1000xH750

**Type 12**Dining table ellipse shape synchro extension in the middle 1600/2080x1000xH750

**Type 11**Dining table ellipse shape synchro extension in the middle 1900/2860x1000xH750

**Type 9**Dining table ellipse shape synchro extension in the middle 2200/3160x1000xH750

**Type 9.1** Extension leaf 1000x480/25