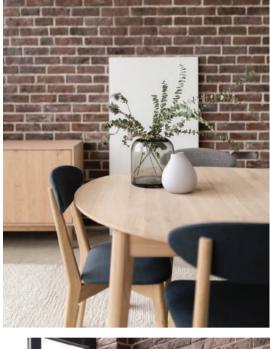

## NARVIK

NARVIK encompasses the very best in design, style and practicality. It is available in beautifully finished and crafted solid oak surfaces. Active wood surfaces, good quality soft close functions for storage creates a modern life feeling together with retro touch. The angles are softened and the streamlined forms of the items remind of cars and airplanes aerodynamic lines. Worldwide success in todays furniture encourage us together with Danish designer to develop NARVIK.

The milled rounded handles is not only a design soliution and a beautiful detail of this collection, but also convenient functional solution. The collection also has dining tables which ones with more guests you can easily expand, with the help of a synchronized extension mechansim.