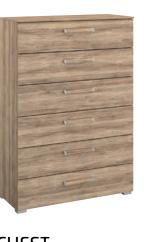

6D44 ↔ 80 cm ‡ 81 cm ✓ 42 cm

CHEST with 6 drawers

7D14 ↔ 80 cm ‡ 119 cm ✓ 42 cm