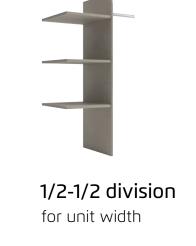

### CHOOSE YOUR SLIDING DOOR WARDROBE

Interiors, per wardrobe unit: 2 shelves and 1 clothes rail per unit.

54L5

↔ 181 cm

∠ 68 cm

‡ 223 cm

54L6

↔ 226 cm ‡ 223 cm ∠ 68 cm