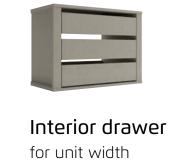

6D45

↔ 80 cm

\$1 cm

✓ 42 cm

with 5 drawers

↔ 189 279 cm 234 9PM1 9PS1 9PS3

CHOOSE YOUR CHESTS (DRAWERS WITH SOFT CLOSE) Colour version only as a sample, for further options please check your colour options.

CHEST

6D48

↔ 120 cm

\$ 81 cm

✓ 42 cm

with 1 door, 4 drawers

CHEST

with 4 drawers