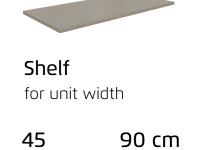

## CHOOSE YOUR EXTRAS FOR SLIDING DOOR WARDROBE

Please order colour code A0066.

45 90 cm 9715 9719

9644

45

9634

90 cm

9587