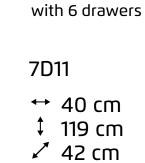

6D44 ↔ 80 cm ‡ 81 cm ✓ 42 cm

CHEST with 6 drawers

7D14 ↔ 80 cm ‡ 119 cm ✓ 42 cm