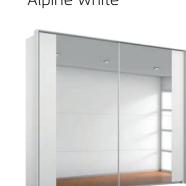

Alpine white

Silk grey

Graphite

#### CHOOSE YOUR CARCASE AND FRONT COLOUR

Sanremo oak light colour

A203B

Alpine white

A202B

A204B

A205B