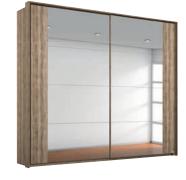

## OUR PROMISE OF QUALITY AND VALUE

a 120-year tradition.

With domestic green wood from sustainable forestry.

Resource-saving and sustainable production.

family business.

CARCASE AND FRONT COLOURS

Sanremo oak light colour

### CHOOSE YOUR SLIDING DOOR WARDROBE

Interiors, per wardrobe unit: 2 shelves and 1 clothes rail per unit.

54L5

↔ 181 cm

∠ 68 cm

‡ 223 cm

54L6

↔ 226 cm ‡ 223 cm ∠ 68 cm