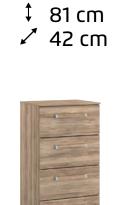

6D45

↔ 80 cm

\$1 cm

✓ 42 cm

with 5 drawers

↔ 189 279 cm 234 9PM1 9PS1 9PS3

CHOOSE YOUR CHESTS (DRAWERS WITH SOFT CLOSE) Colour version only as a sample, for further options please check your colour options.