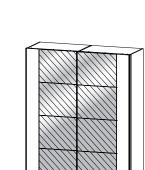

### CHOOSE YOUR SLIDING DOOR WARDROBE

Interiors, per wardrobe unit: 2 shelves and 1 clothes rail per unit.

54L5

↔ 181 cm

∠ 68 cm

‡ 223 cm

54L6

↔ 226 cm ‡ 223 cm ∠ 68 cm

54L7

↔ 271 cm ‡ 223 cm ∠ 68 cm