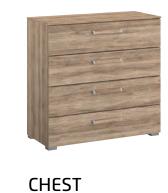

6D45

↔ 80 cm

\$1 cm

✓ 42 cm

with 5 drawers

↔ 189 279 cm 234 9PM1 9PS1 9PS3

CHOOSE YOUR CHESTS (DRAWERS WITH SOFT CLOSE) Colour version only as a sample, for further options please check your colour options.