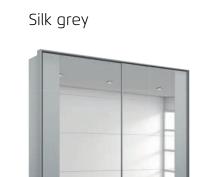

Alpine white

Silk grey

Graphite

#### CHOOSE YOUR CARCASE AND FRONT COLOUR

Sanremo oak light colour

A203B

Alpine white

A202B

A204B

A205B