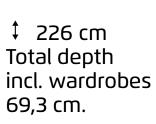

## CHOOSE YOUR PASSEPARTOUTS (IN CARCASE COLOUR)

Sanremo oak light colour

‡ 226 cm Total depth

**EXAMPLE:** 

carcase and front sanremo oak light

A203B

colour

↔ 189 234