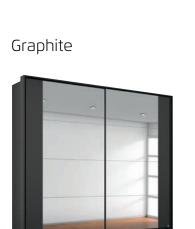

Alpine white

Silk grey

Graphite

#### CHOOSE YOUR CARCASE AND FRONT COLOUR

Sanremo oak light colour

A203B

Alpine white

A202B

A204B

A205B