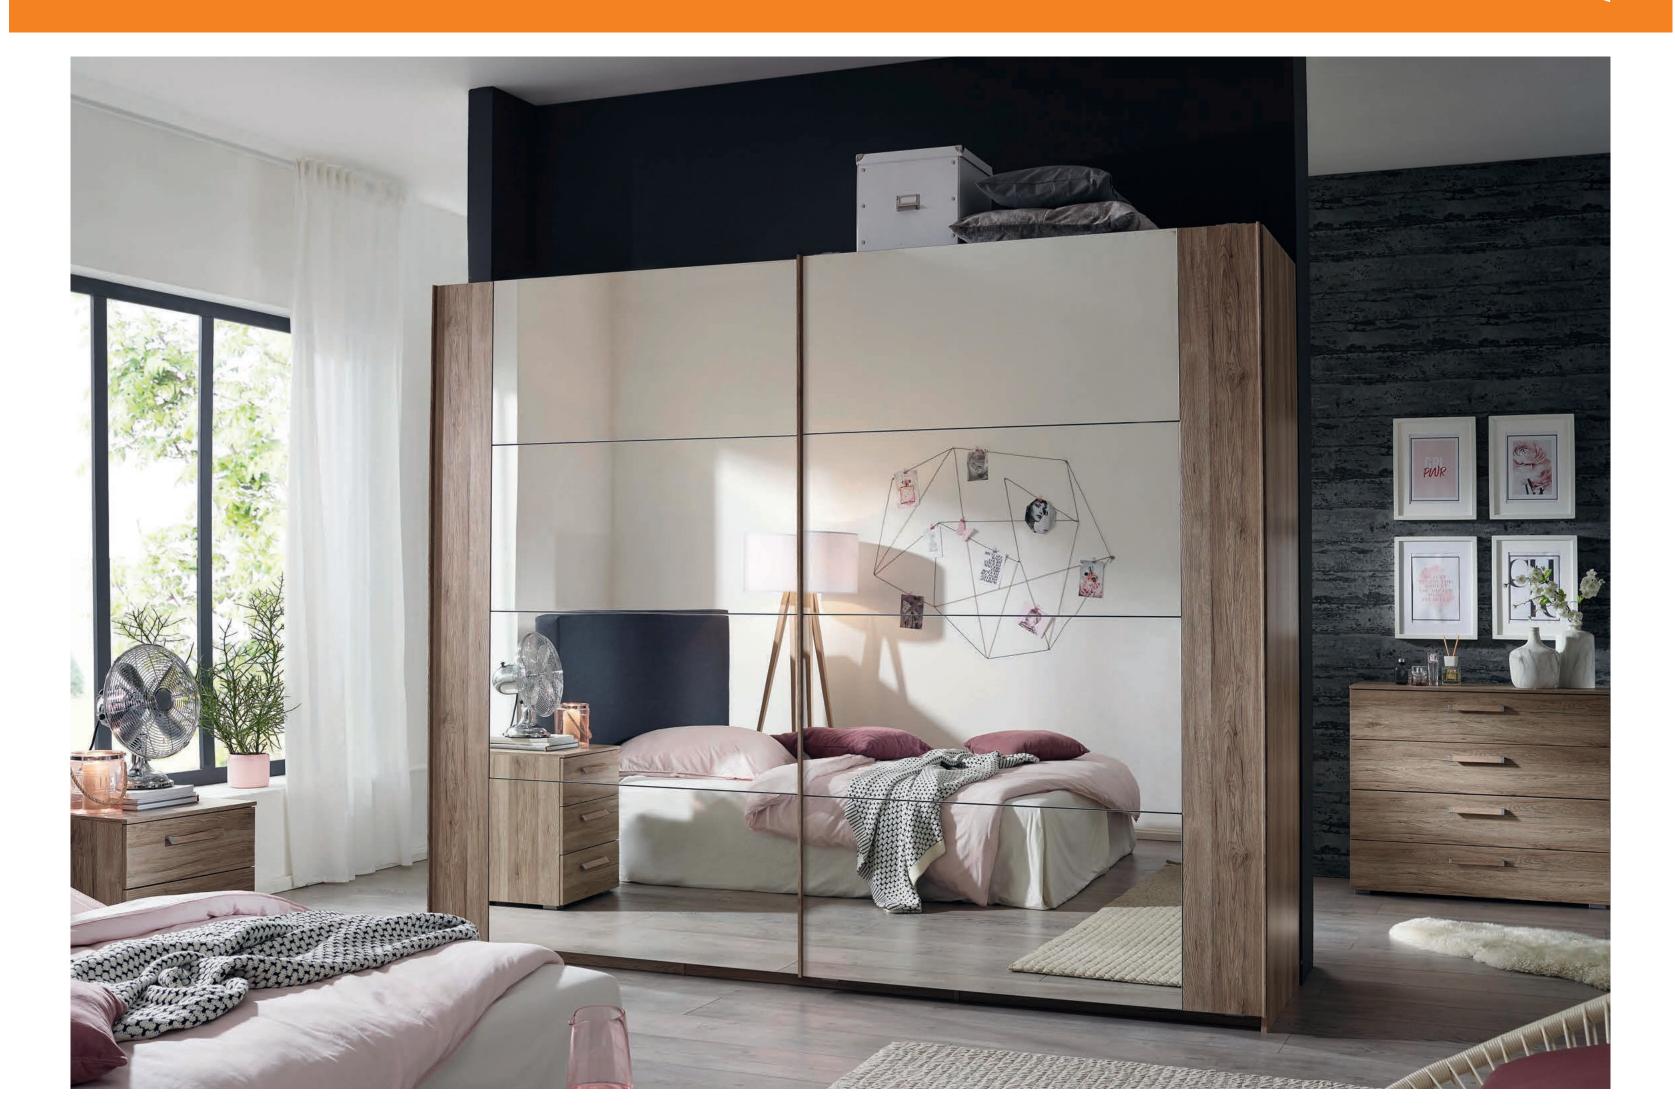

# DURBAN

## OUR PROMISE OF QUALITY AND VALUE

a 120-year tradition.

With domestic green wood from sustainable forestry.

Resource-saving and sustainable production.

family business.

CARCASE AND FRONT COLOURS

Sanremo oak light colour

### CHOOSE YOUR SLIDING DOOR WARDROBE

Interiors, per wardrobe unit: 2 shelves and 1 clothes rail per unit.

54L5

↔ 181 cm

∠ 68 cm

‡ 223 cm

54L6

↔ 226 cm ‡ 223 cm ∠ 68 cm