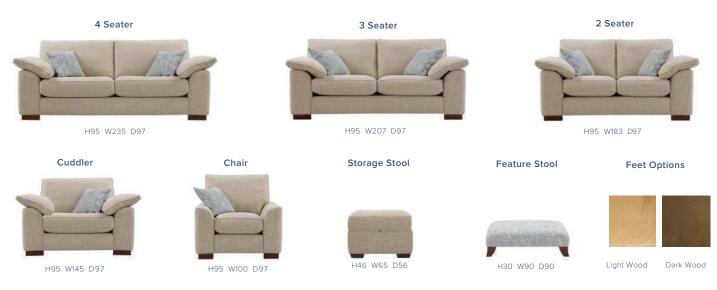

## Kensington

## A strong presence matched with extremely inviting comfort...

Generously large sofa and chair options with a contemporary feel and superb comfort. Available in an extensive choice of Aqua Clean and luxury fabrics.

- Hand Crafted and finished to the highest standard
- Frames assembly guaranteed for 15 years
- Duck feather filled arm pads and scatter cushions
- Chunky wooden feet available in light or dark finish
- Backs supported by elasticated tensioned webbing
- Seats sprung by high gauge serpentine springs