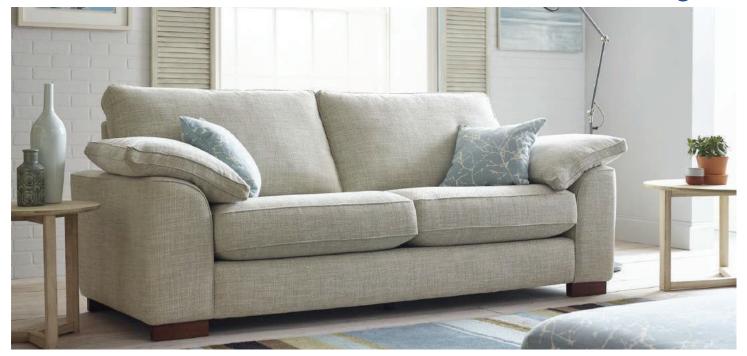

## Kensington

## A strong presence matched with extremely inviting comfort...

Generously large sofa and chair options with a contemporary feel and superb comfort. Available in an extensive choice of Aqua Clean and luxury fabrics.

- Hand Crafted and finished to the highest standard
- Frames assembly guaranteed for 15 years
- Duck feather filled arm pads and scatter cushions
- Chunky wooden feet available in light or dark finish
- Backs supported by elasticated tensioned webbing
- Seats sprung by high gauge serpentine springs