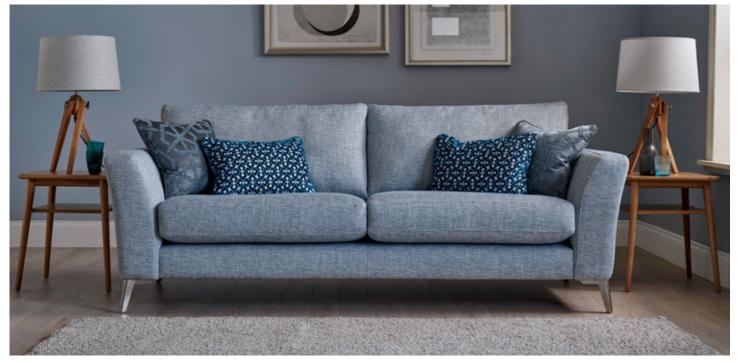

## **Felicity**

## Clean and Elegant look with irresistible comfort...

A suite with smart contemporary details and generous cushions which encapsulates the distinctively inviting look. Available in an extensive range of luxury fabrics and accents including Aqua Clean.

- Available in extensive range of sofa and chair options
- Fully reversible fibre wrapped seat cushions
- Frames assembly guaranteed for 15 years
- Feet available in Brushed metal, Smoke or Lightwood
- Feather filled lumbar and scatter cushions
- Hollow pocketed fibre constructed backs
- Seats sprung by high gauge serpentine springs
- Backs supported by elasticated tensioned webbing