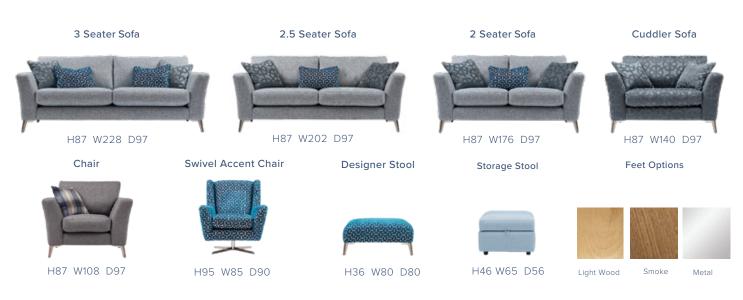

- Available in extensive range of sofa and chair options
- Fully reversible fibre wrapped seat cushions
- Frames assembly guaranteed for 15 years
- Feet available in Brushed metal, Smoke or Lightwood
- Feather filled lumbar and scatter cushions
- Hollow pocketed fibre constructed backs
- Seats sprung by high gauge serpentine springs
- Backs supported by elasticated tensioned webbing