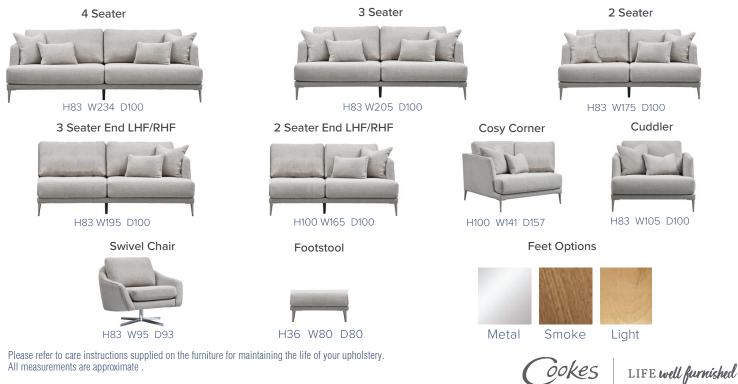

- Available in a large variety of options
- Luxurious Scatters and Bolsters

wooden leg

- Available with a modern chrome leg or crafted solid
- Foamcore fibre wrapped seats
- Hollow pocketed fibre constructed backs
- Seats sprung by high gauge serpentine springs
- Backs supported by elasticated tensioned webbing