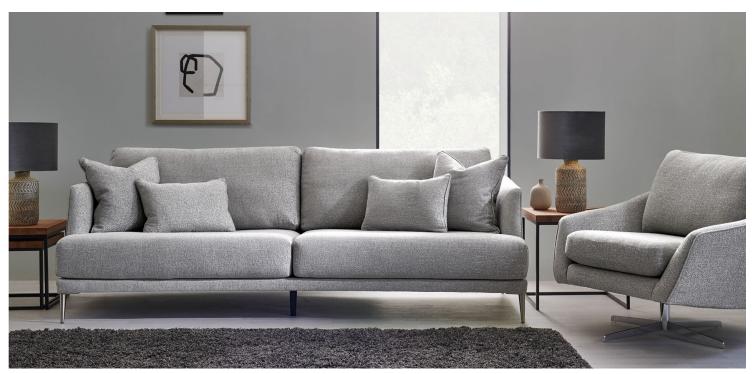

## Cosy up with Florence

A modern suite with smart contemporary details and generously deep sit which encapsulates the distinctively inviting look. Available in an extensive range of luxury fabrics and accents including Aqua Clean.

- Available in a large variety of options
- Luxurious Scatters and Bolsters

wooden leg

- Available with a modern chrome leg or crafted solid
- Foamcore fibre wrapped seats
- Hollow pocketed fibre constructed backs
- Seats sprung by high gauge serpentine springs
- Backs supported by elasticated tensioned webbing