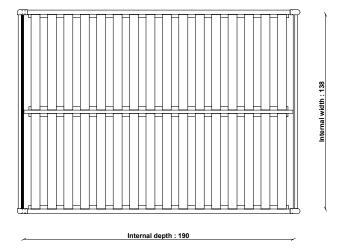

China & Turkey

PRODUCT DIMENSIONS

Width: 144cm Depth: 200cm Height: 110cm

**UNPACKED WEIGHT** 

50kg

ASSEMBLY

Assembly required

PACKAGED DIMENSIONS

**CLEARANCE UNDER** 

20 am

## **3280 RIMINI DOUBLE BED**

 $\textbf{TECHNICAL DRAWING -} \ \textbf{All dimensions in CM}$ 

ercol