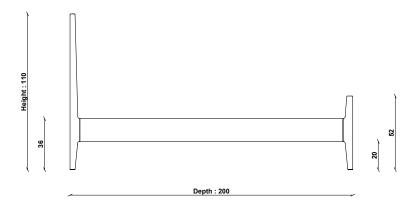

China & Turkey

PRODUCT DIMENSIONS

Width: 144cm Depth: 200cm Height: 110cm

**UNPACKED WEIGHT** 

50kg

ASSEMBLY

Assembly required

PACKAGED DIMENSIONS

## **3280 RIMINI DOUBLE BED**

 $\textbf{TECHNICAL DRAWING -} \ \textbf{All dimensions in CM}$ 

ercol