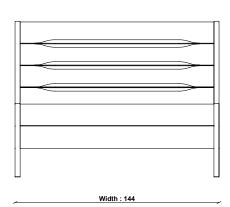

China & Turkey

PRODUCT DIMENSIONS

Width: 144cm Depth: 200cm Height: 110cm

**UNPACKED WEIGHT** 

50kg

ASSEMBLY

Assembly required

PACKAGED DIMENSIONS

## **3280 RIMINI DOUBLE BED**

 $\textbf{TECHNICAL DRAWING -} \ \textbf{All dimensions in CM}$ 

ercol