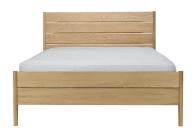

## 3280 RIMINI DOUBLE BED

This smooth contemporary understated chamfered planked headboard in pale oak is a signature feature of the Rimini Double bed. Setting the tone for this good-looking collection, the flowing lines within smooth wood provide a visual focus to the piece. The chamfered, sculpted planks of the headboard are reflected in the single plank at the base of the bed supported by softly turned legs.