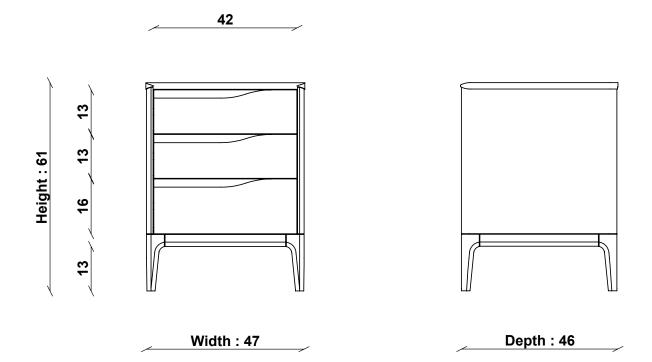

China & Turkey

PRODUCT DIMENSIONS

Width: 47cm Depth: 46cm Height: 61cm

UNPACKED WEIGHT

20kg

ASSEMBLY

Fully assembled

PACKAGED DIMENSIONS

## 3282 RIMINI 3 DRAWER BEDSIDE CABINET

TECHNICAL DRAWING - All dimensions in CM