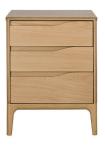

## 3282 RIMINI 3 DRAWER BEDSIDE CABINET

The Rimini 3 drawer bedside cabinet in light oak offers plenty of practical storage with three deep drawers. Designed to perfectly complement the Rimini beds, the drawers have the same sculpted cutaway drawer pulls as the rest of the range to give the piece an elegant and contemporary feel.