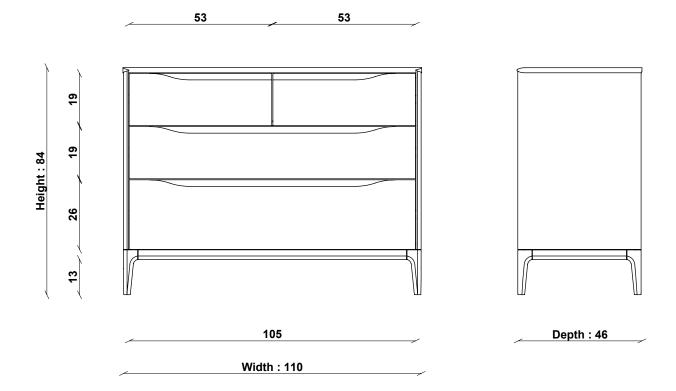

China & Turkey

PRODUCT DIMENSIONS

Width: 110cm Depth: 46cm Height: 84cm

UNPACKED WEIGHT

50kg

**ASSEMBLY**Fully assembled

PACKAGED DIMENSIONS

51cm (H) x 115cm (W) x 91.5cm (L). 59kg

## 3283 RIMINI 4 DRAWER LOW WIDE CHEST

TECHNICAL DRAWING - All dimensions in CM