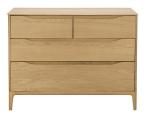

## 3283 RIMINI 4 DRAWER LOW WIDE CHEST

The Rimini 4 drawer low wide chest in light oak is well proportioned for the compact bedroom and offers plentiful and versatile storage. A deep large base drawer, a standard depth full width drawer and two smaller drawers at the top, this is a practical and handsome piece for a contemporary bedroom.