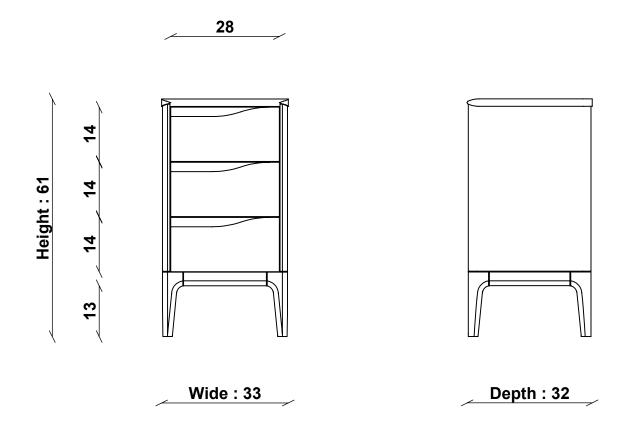

## 3292 RIMINI COMPACT BEDSIDE CABINET

TECHNICAL DRAWING - All dimensions in CM

## **TECHNICAL SPECIFICATIONS**

CONSTRUCTION Oak, Oak Veneers

FINISHES AVAILABLE Clear Matt

DESIGNED BY In-house design

COUNTRY OF ORIGIN China & Turkey

ercol

PRODUCT DIMENSIONS Width: 33cm Depth: 32cm Height: 61cm