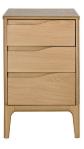

## 3292 RIMINI COMPACT BEDSIDE CABINET

The Rimini 3 drawer compact bedside cabinet in light oak offers plenty of storage with the benefit of being 15cm narrower than the standard Rimini bedside. It has the same sculpted cutaway drawer pull as the rest of the range - giving it an elegant and contemporary feel.