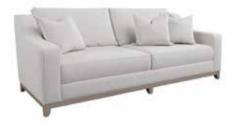

**ARMCHAIR** W860mm D1020mm H930mm

**2 SEATER SOFA** W1780mm D1020mm H930mm

**3 SEATER SOFA** W2040mm D1020mm H930mm

**4 SEATER SOFA** W2500mm D1020mm H930mm