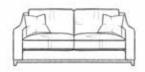

## Blackroot

From the elegance of the sloped arms to the contemporary show wood leg, the sumptuous reflex foam seat and fibre filled back cushion give this model its all-round cosiness and superior comfort.

**ARMCHAIR** W860mm D1020mm H930mm

**2 SEATER SOFA** W1780mm D1020mm H930mm

**3 SEATER SOFA** W2040mm D1020mm H930mm

**4 SEATER SOFA** W2500mm D1020mm H930mm