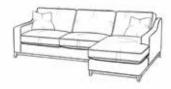

## Blackroot

From the elegance of the sloped arms to the contemporary show wood leg, the sumptuous reflex foam seat and fibre filled back cushion give this model its all-round cosiness and superior comfort.

**CHAISE END SOFA (LEFT)** 

W2510mm D1830mm H930mm

**CORNER SOFA** 

W2670mm D2670mm H930mm

CHAISE END SOFA (RIGHT) W2510mm D1830mm H930mm

**LOVESEAT** W1200mm D1020mm H930mm

**FOOTSTOOL** W1020mm D860mm H460mm