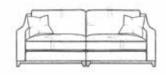

## Blackroot

From the elegance of the sloped arms to the contemporary show wood leg, the sumptuous reflex foam seat and fibre filled back cushion give this model its all-round cosiness and superior comfort.

**ARMCHAIR** W860mm D1020mm H930mm

**2 SEATER SOFA** W1780mm D1020mm H930mm

**3 SEATER SOFA** W2040mm D1020mm H930mm

**4 SEATER SOFA** W2500mm D1020mm H930mm