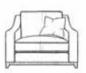

**ARMCHAIR** W860mm D1020mm H930mm

**2 SEATER SOFA** W1780mm D1020mm H930mm

**3 SEATER SOFA** W2040mm D1020mm H930mm

**4 SEATER SOFA** W2500mm D1020mm H930mm