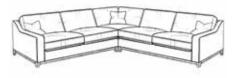

**CHAISE END SOFA (LEFT)** 

W2510mm D1830mm H930mm

**CORNER SOFA** 

W2670mm D2670mm H930mm

CHAISE END SOFA (RIGHT) W2510mm D1830mm H930mm

**LOVESEAT** W1200mm D1020mm H930mm

**FOOTSTOOL** W1020mm D860mm H460mm