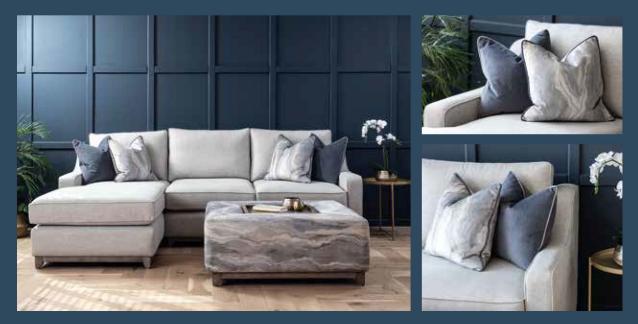

## Blackroot

From the elegance of the sloped arms to the contemporary show wood leg, the sumptuous reflex foam seat and fibre filled back cushion give this model its all-round cosiness and superior comfort.

## **TECHNICAL INFORMATION**

- Solid timber plinth
- Crowned reflex fully reversible seat cushions
- Piping detail to arms, cushions and outside backs
- Serpentine sprung seat
- Lined springs and back webbing
- Alternative coloured piping
- •15 year frame and spring guarantee

**CHAISE END SOFA (LEFT)** 

W2510mm D1830mm H930mm

**CORNER SOFA** 

W2670mm D2670mm H930mm

CHAISE END SOFA (RIGHT) W2510mm D1830mm H930mm

**LOVESEAT** W1200mm D1020mm H930mm

**FOOTSTOOL** W1020mm D860mm H460mm