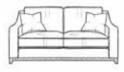

## Blackroot

From the elegance of the sloped arms to the contemporary show wood leg, the sumptuous reflex foam seat and fibre filled back cushion give this model its all-round cosiness and superior comfort.

**ARMCHAIR** W860mm D1020mm H930mm

**2 SEATER SOFA** W1780mm D1020mm H930mm

**3 SEATER SOFA** W2040mm D1020mm H930mm

**4 SEATER SOFA** W2500mm D1020mm H930mm