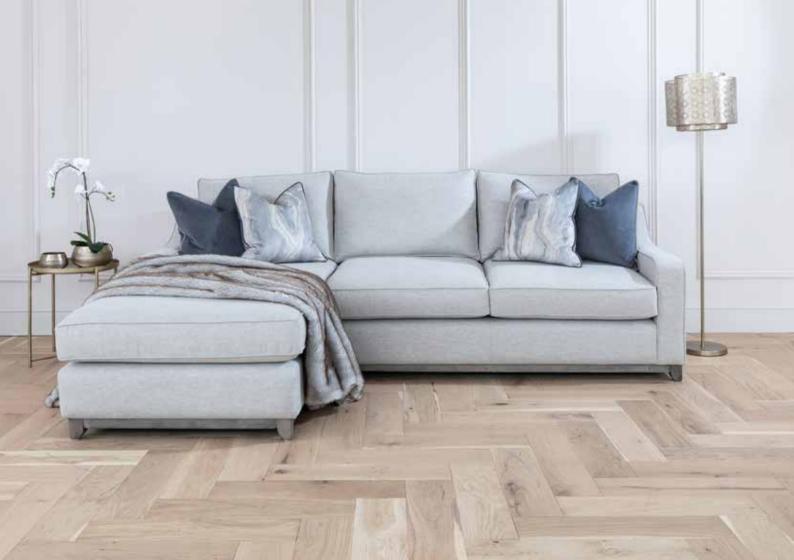

## Blackroot

From the elegance of the sloped arms to the contemporary show wood leg, the sumptuous reflex foam seat and fibre filled back cushion give this model its all-round cosiness and superior comfort.

Only the finest precision cut frames are used to make our furniture collections. Steel serpentine springs, solid steel clips and the finest quality foam grades are used to ensure superior comfort and durability. And with an extensive range of beautiful fabrics and colours to choose from you will be spoilt for choice.

## **TECHNICAL INFORMATION**

- Solid timber plinth
- Crowned reflex fully reversible seat cushions
- Piping detail to arms, cushions and outside backs
- Serpentine sprung seat
- Lined springs and back webbing
- Alternative coloured piping
- •15 year frame and spring guarantee