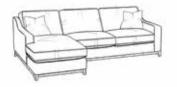

**CHAISE END SOFA (LEFT)** 

W2510mm D1830mm H930mm

**CORNER SOFA** 

W2670mm D2670mm H930mm

CHAISE END SOFA (RIGHT) W2510mm D1830mm H930mm

**LOVESEAT** W1200mm D1020mm H930mm

**FOOTSTOOL** W1020mm D860mm H460mm