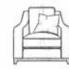

**ARMCHAIR** W860mm D1020mm H930mm

**2 SEATER SOFA** W1780mm D1020mm H930mm

**3 SEATER SOFA** W2040mm D1020mm H930mm

**4 SEATER SOFA** W2500mm D1020mm H930mm