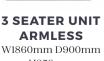

**SINGLE UNIT** ARMLESS

W660mm D900mm H850mm

ARMLESS W1560mm D900mm H850mm

**3 SEATER UNIT** 

**4 SEATER UNIT** 

H850mm

**RIGHT ARM** 

W2280mm D900mm