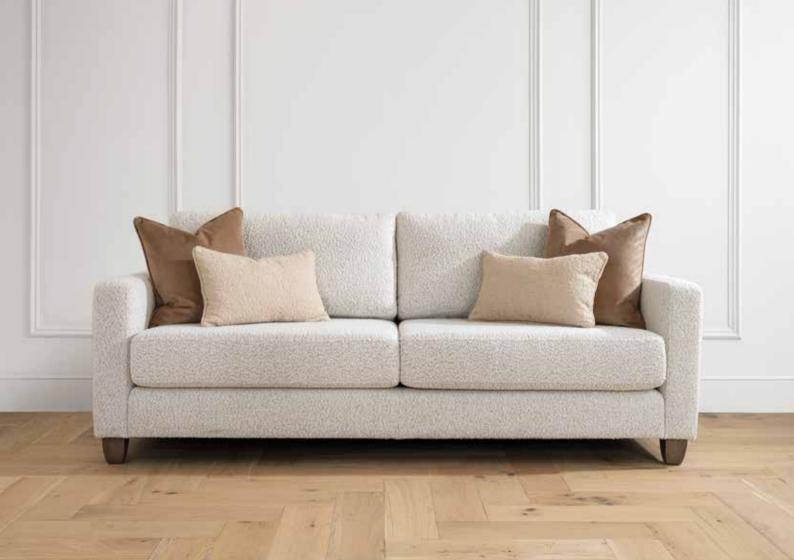

# Earlswood

Simplicity, a modern edge and superior comfort make the *Earlswood* a firm favourite. With a switch of fabric this design can be an inconspicuous addition or a real show-stopper. The choice is yours!

### **TECHNICAL INFORMATION**

- Top stitch detail to all seams
- Crowned reflex fully reversible seat cushions
- Reflex foam bolsters
- Solid Timber legs
- •15 year frame and spring guarantee

CS | LIFE well furnished