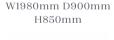

**2 SEATER UNIT** 

**LEFT ARM** 

W1680mm D900mm

H850mm

W2100mm D900mm H850mm

| Ar  | P-1 |   |   |
|-----|-----|---|---|
| 111 | 1   | - | - |
| 1   |     | - |   |

**3 SEATER UNIT LEFT ARM** W1980mm D900mm