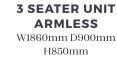

**SINGLE UNIT** ARMLESS

W660mm D900mm H850mm

ARMLESS W1560mm D900mm H850mm

**3 SEATER UNIT** 

**4 SEATER UNIT** 

H850mm

**RIGHT ARM** 

W2280mm D900mm