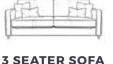

#### SINGLE UNIT **RIGHT ARM**

W780mm D900mm H850mm

W1180mm D900mm H850mm

**2 SEATER UNIT** 

**2 SEATER UNIT** 

**2 SEATER SOFA** 

W1800mm D900mm

H850mm