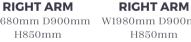

#### SINGLE UNIT **RIGHT ARM**

W780mm D900mm H850mm

W1180mm D900mm H850mm

**2 SEATER UNIT** 

**2 SEATER UNIT** 

**2 SEATER SOFA** 

W1800mm D900mm

H850mm

**SINGLE UNIT** ARMLESS

W660mm D900mm H850mm

ARMLESS W1560mm D900mm H850mm

**3 SEATER UNIT** 

**4 SEATER UNIT** 

H850mm

**RIGHT ARM** 

W2280mm D900mm