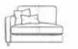

**2 SEATER UNIT** 

**LEFT ARM** 

W1680mm D900mm

H850mm

W2100mm D900mm H850mm

| Ar  | P-1 |   |   |
|-----|-----|---|---|
| 111 | 1   | - | - |
| 1   |     | - |   |

**3 SEATER UNIT LEFT ARM** W1980mm D900mm