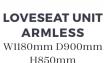

ARMCHAIR W900mm D900mm H850mm

LOVESEAT W1300mm D900mm H850mm

LOVESEAT UNIT

**LEFT ARM** 

W1180mm D900mm

H850mm

SINGLE UNIT LEFT ARM

W780mm D900mm H850mm