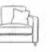

#### SINGLE UNIT **RIGHT ARM**

W780mm D900mm H850mm

W1180mm D900mm H850mm

**2 SEATER UNIT** 

**2 SEATER UNIT** 

**2 SEATER SOFA** 

W1800mm D900mm

H850mm