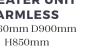

**SINGLE UNIT** ARMLESS

W660mm D900mm H850mm

ARMLESS W1560mm D900mm H850mm

**3 SEATER UNIT** 

**4 SEATER UNIT** 

H850mm

**RIGHT ARM** 

W2280mm D900mm