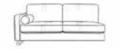

**RIGHT ARM** 

W1180mm D900mm

H850mm

**2 SEATER UNIT RIGHT ARM** 

W1680mm D900mm H850mm

| ARMLESS        |
|----------------|
| W1860mm D900mm |
| H850mm         |

**3 SEATER SOFA** W2100mm D900mm H850mm

**3 SEATER UNIT** LEFT ARM