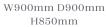

W1980mm D900mm H850mm

FOOTSTOOL W900mm D900mm H430mm

| 11  | 10.00 | 1.1 |
|-----|-------|-----|
| n.  |       | 11  |
| 12- |       | -   |
| 112 | -     | -   |
|     |       |     |

CORNER SECTION

SINGLE UNIT ARMLESS