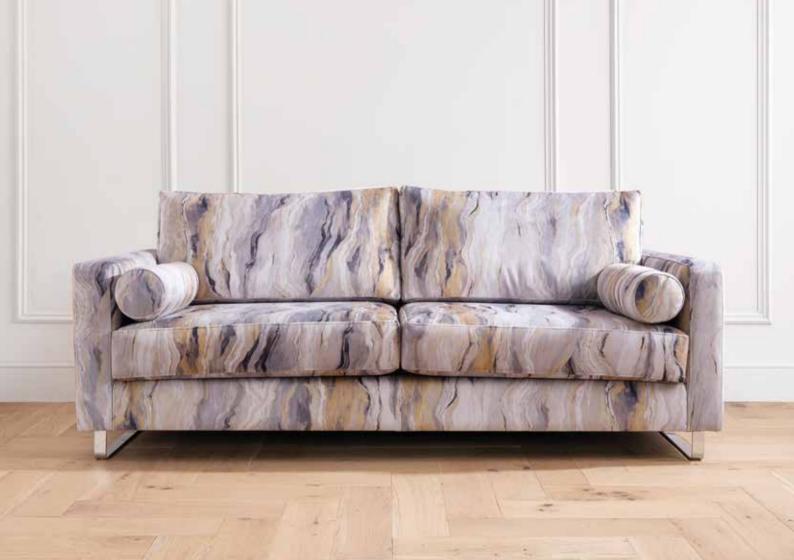

# Keepers

Simplicity, a modern edge and superior comfort make the **Keepers** a firm favourite. With a switch of fabric this design can be an inconspicuous addition or a real show-stopper. The choice is yours!

Only the finest precision cut frames are used to make our furniture collections. Steel serpentine springs, solid steel clips and the finest quality foam grades are used to ensure superior comfort and durability. And with an extensive range of beautiful fabrics and colours to choose from you will be spoilt for choice.

#### **TECHNICAL INFORMATION**

- Top stitch detail to all seams
- Crowned reflex fully reversible seat cushions
- Reflex foam bolsters
- Eye catching chrome sled legs
- •15 year frame and spring guarantee