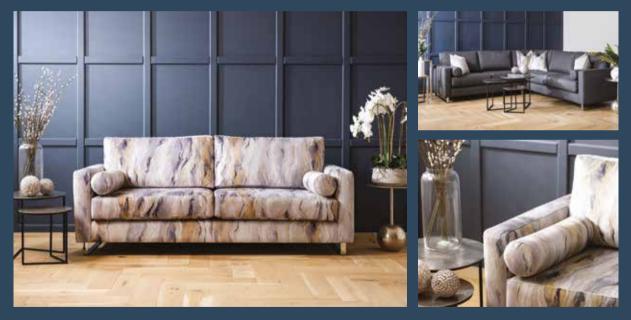

# Keepers

Simplicity, a modern edge and superior comfort make the **Keepers** a firm favourite. With a switch of fabric this design can be an inconspicuous addition or a real show-stopper. The choice is yours!

Only the finest precision cut frames are used to make our furniture collections. Steel serpentine springs, solid steel clips and the finest quality foam grades are used to ensure superior comfort and durability. And with an extensive range of beautiful fabrics and colours to choose from you will be spoilt for choice.