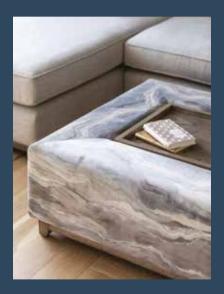

# Wyndley

Consisting of a solid timber plinth and removable tray, this beautiful centre piece is available in a range of fabrics to compliment your living space. Use as a feature stool or practical addition to hold drinks and snacks.

#### TECHNICAL INFORMATION

- $\cdot \textit{Solid timber removable plinth}$
- · Solid timber removable tray
- · Huge selection of feature fabrics

**SQUARE FOOTSTOOL** 

W1000mm D1000mm H432mm *Tray 520mm x 520mm* 