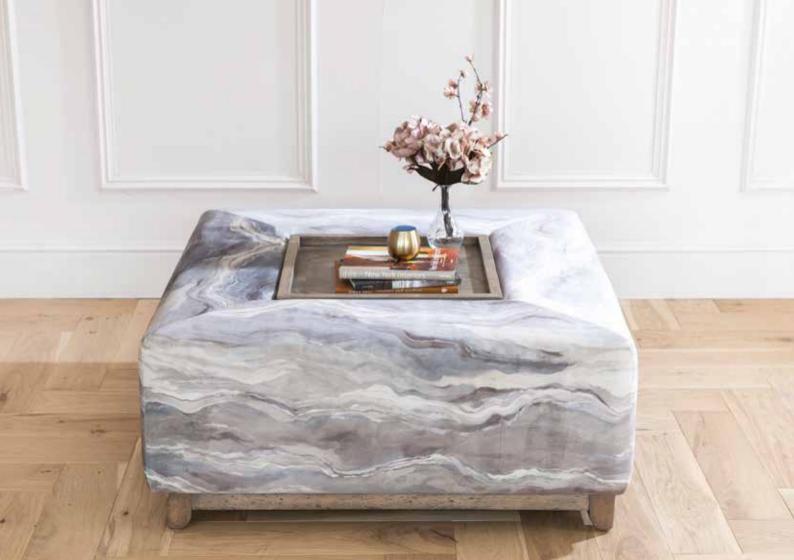

# Wyndley

Consisting of a solid timber plinth and removable tray, this beautiful centre piece is available in a range of fabrics to compliment your living space. Use as a feature stool or practical addition to hold drinks and snacks.

#### TECHNICAL INFORMATION

- $\cdot \textit{Solid timber removable plinth}$
- · Solid timber removable tray
- · Huge selection of feature fabrics

**SQUARE FOOTSTOOL** 

W1000mm D1000mm H432mm *Tray 520mm x 520mm* 