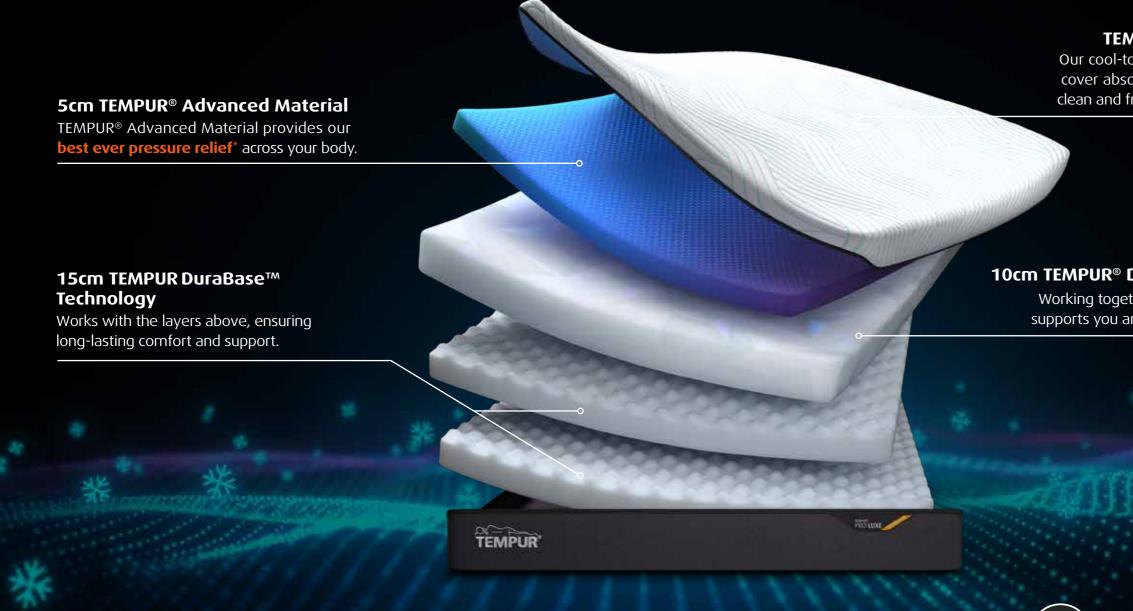

## **TEMPUR Pro<sup>®</sup> SmartCool<sup>™</sup> Cover**

Our cool-to-the-touch QuickRefresh<sup>™</sup> mattress cover absorbs excess heat and is easy to keep clean and fresh – simply unzip and wash at 40°C.

## 10cm TEMPUR<sup>®</sup> Dynamic Support Technology

Working together with TEMPUR<sup>®</sup> Material, this layer supports you and provides extra ease of movement.

QUICK REFRESH COVER

10-YEAR GUARANTEE