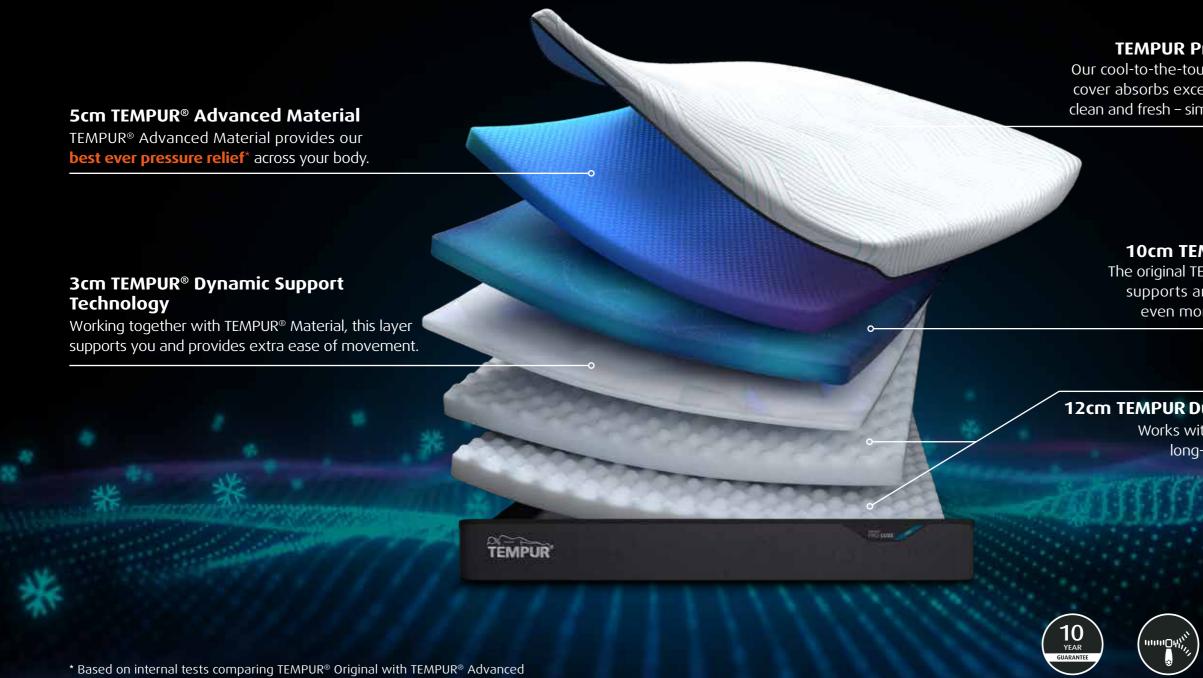

## **TEMPUR Pro<sup>®</sup> SmartCool<sup>™</sup> Cover**

Our cool-to-the-touch QuickRefresh™ mattress cover absorbs excess heat and is easy to keep clean and fresh - simply unzip and wash at 40°C.

**10cm TEMPUR Adapt® Material** 

The original TEMPUR® Material that adapts, supports and relieves pressure is now even more resilient and long lasting.

## 12cm TEMPUR DuraBase<sup>™</sup> Technology

Works with the layers above, ensuring long-lasting comfort and support.

**OUICK REFRESH COVER** 

**10-YEAR GUARANTEE** 

NO TURN

WASHABLE COVER