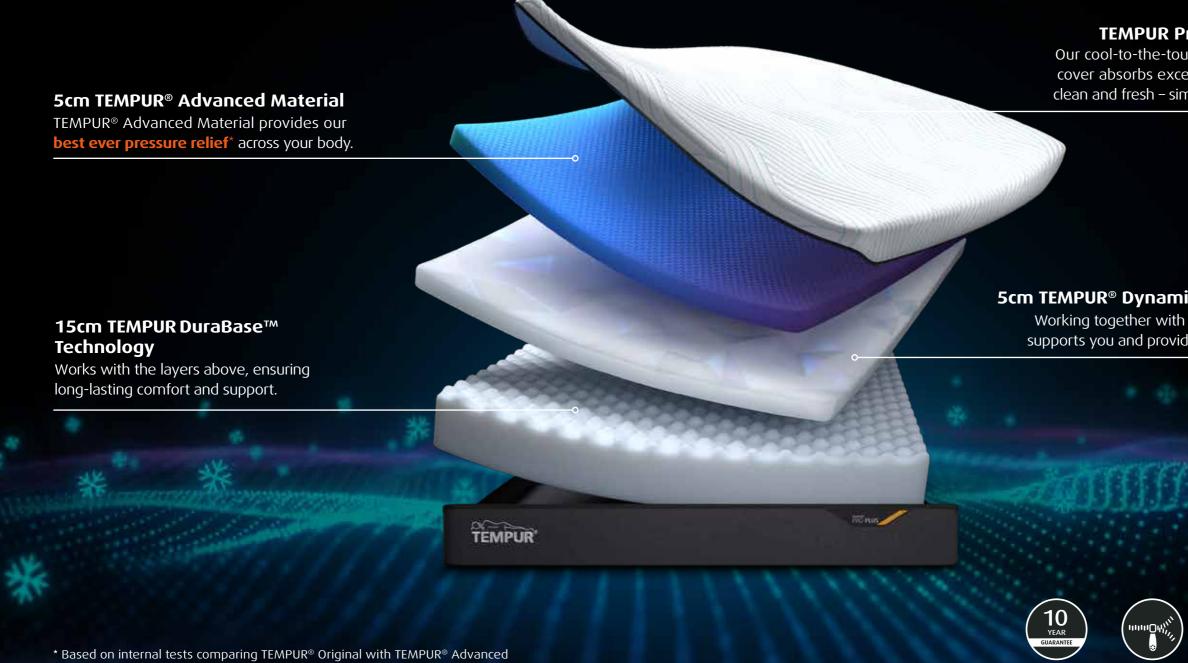

## **TEMPUR Pro<sup>®</sup> SmartCool<sup>™</sup> Cover**

Our cool-to-the-touch QuickRefresh™ mattress cover absorbs excess heat and is easy to keep clean and fresh - simply unzip and wash at 40°C.

## 5cm TEMPUR<sup>®</sup> Dynamic Support Technology

Working together with TEMPUR<sup>®</sup> Material, this layer supports you and provides extra ease of movement.

**OUICK REFRESH COVER** 

10-YEAR GUARANTEE