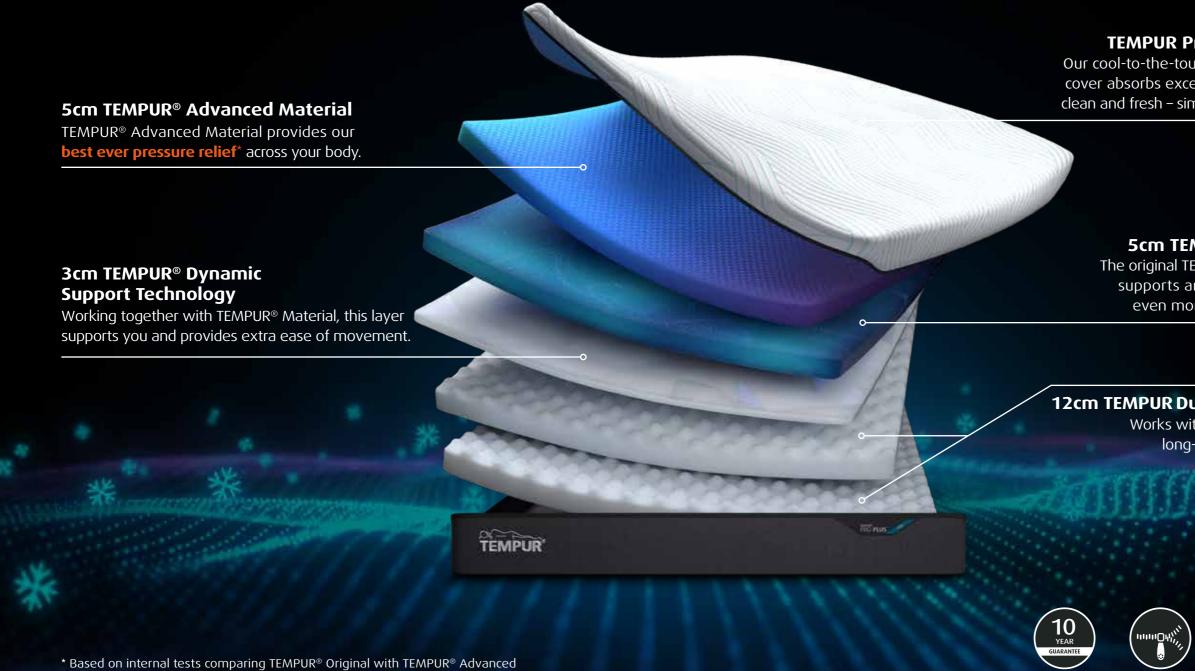

#### **TEMPUR Pro<sup>®</sup> SmartCool<sup>™</sup> Cover**

Our cool-to-the-touch QuickRefresh™ mattress cover absorbs excess heat and is easy to keep clean and fresh - simply unzip and wash at 40°C.

### **5cm TEMPUR Adapt® Material**

The original TEMPUR® Material that adapts, supports and relieves pressure is now even more resilient and long lasting.

#### 12cm TEMPUR DuraBase<sup>™</sup> Technology

Works with the layers above, ensuring long-lasting comfort and support.

**OUICK REFRESH COVER** 

**10-YEAR GUARANTEE** 

NO TURN

WASHABLE COVER