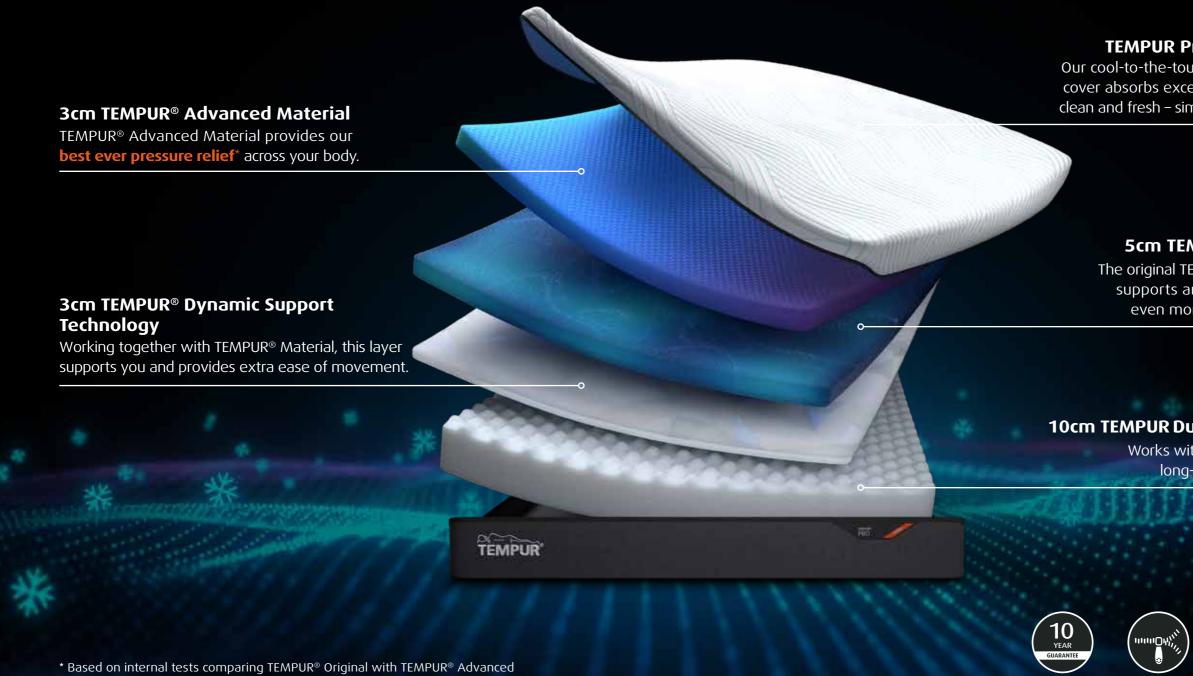

## **OUR MOST ADAPTIVE MATTRESS EVER WITH COOLING COVER TECHNOLOGY**

Our most adaptive TEMPUR® mattress yet with TEMPUR® Advanced Material for our best ever pressure relief<sup>\*</sup> and outstanding motion absorption, combined with SmartCool™ cover technology. With a firmer mattress feel for ultimate body support that gently conforms. Streamlined 21cm height.

### **TEMPUR Pro<sup>®</sup> SmartCool<sup>™</sup> Cover**

Our cool-to-the-touch QuickRefresh™ mattress cover absorbs excess heat and is easy to keep clean and fresh - simply unzip and wash at 40°C.

### **5cm TEMPUR Adapt® Material**

The original TEMPUR<sup>®</sup> Material that adapts, supports and relieves pressure is now even more resilient and long lasting.

#### **10cm TEMPUR DuraBase™ Technology**

Works with the layers above, ensuring long-lasting comfort and support.

**OUICK REFRESH COVER** 

**10-YEAR GUARANTEE** 

NO TURN

WASHABLE COVER