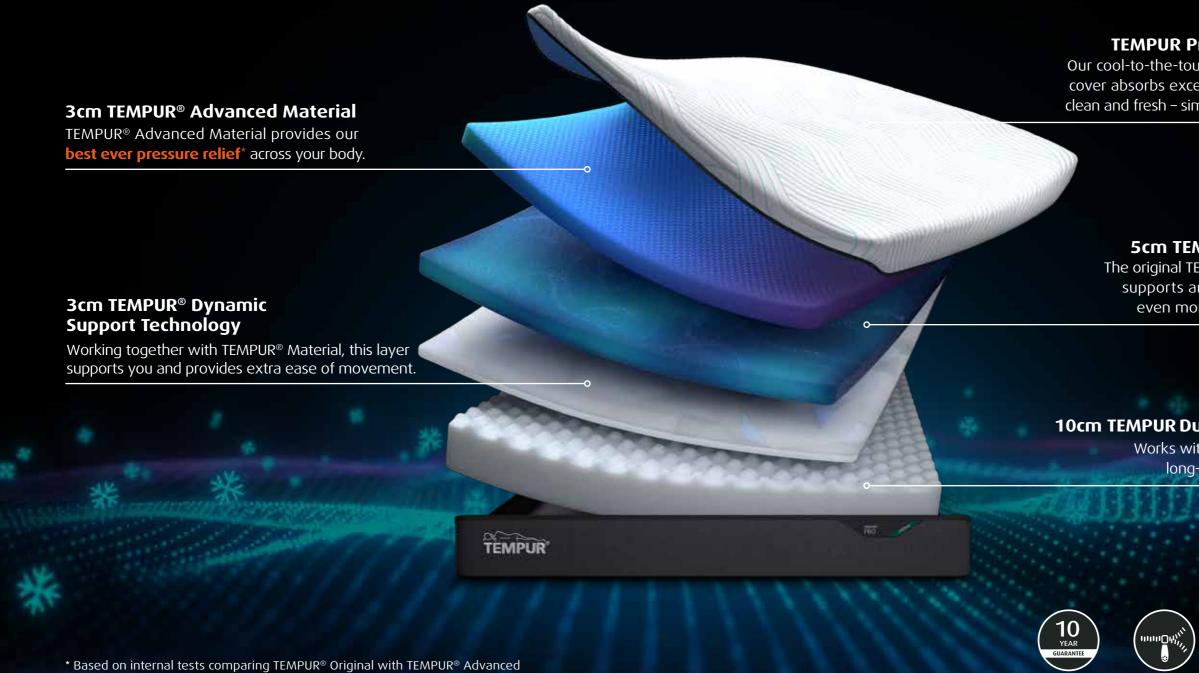

# **OUR MOST ADAPTIVE MATTRESS EVER WITH COOLING COVER TECHNOLOGY**

Our most adaptive TEMPUR® mattress yet with TEMPUR® Advanced Material for our best ever pressure relief<sup>\*</sup> and outstanding motion absorption, combined with SmartCool™ cover technology. With a medium mattress feel for the perfect balance of comfort and support. Streamlined 21cm height.

#### **TEMPUR Pro<sup>®</sup> SmartCool<sup>™</sup> Cover**

Our cool-to-the-touch QuickRefresh™ mattress cover absorbs excess heat and is easy to keep clean and fresh - simply unzip and wash at 40°C.

## **5cm TEMPUR Adapt® Material**

The original TEMPUR® Material that adapts, supports and relieves pressure is now even more resilient and long lasting.

## 10cm TEMPUR DuraBase<sup>™</sup> Technology

Works with the layers above, ensuring long-lasting comfort and support.

**OUICK REFRESH COVER** 

**10-YEAR GUARANTEE** 

NO TURN

WASHABLE COVER