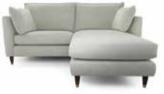

## Charlotte

An icon of modern glamour, Charlotte offers a touch of luxury with metal capped legs and oversized cushions with Oxford style borders. The slim arm and neat styling create compact proportions but a generous seating area.

Charlotte is available to order in a range of beautiful fabrics, and with a sprung seat and back and a choice of cushion fillings, you can create the perfect sofa for you and your home.

Each sofa from The Lounge Co. is designed and handcrafted in the UK. Made for modern living, the furniture has a 25 year frame guarantee.

THE LOUNGE CO

A LOT OF LIFE HAPPENS ON YOUR SOFA

Chaise End Sofa (Left or Right)
H98cm W199cm D169cm

4 Seater Sofa H98cm W225cm D102cm

3 Seater Sofa H**98**cm W**199**cm D**102**cm

2.5 Seater Sofa H98cm W179cm D102cm