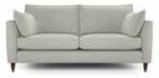

## Charlotte

An icon of modern glamour, Charlotte offers a touch of luxury with metal capped legs and oversized cushions with Oxford style borders. The slim arm and neat styling create compact proportions but a generous seating area.

Charlotte is available to order in a range of beautiful fabrics, and with a sprung seat and back and a choice of cushion fillings, you can create the perfect sofa for you and your home.

Each sofa from The Lounge Co. is designed and handcrafted in the UK. Made for modern living, the furniture has a 25 year frame guarantee.

THE LOUNGE CO

A LOT OF LIFE HAPPENS ON YOUR SOFA

Chaise End Sofa (Left or Right)
H98cm W199cm D169cm

4 Seater Sofa H98cm W225cm D102cm

3 Seater Sofa H**98**cm W**199**cm D**102**cm

2.5 Seater Sofa H98cm W179cm D102cm