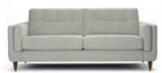

## Cookes

Chaise End Sofa (Left or Right)
H90cm W210cm D166cm

3 Seater Sofa H**90**cm W**210**cm D**99**cm

Snuggler H**90**cm W**124**cm D**99**cm

Footstool H**52**cm W**86**cm D**67**cm