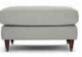

## Cookes

Chaise End Sofa (Left or Right)
H90cm W210cm D166cm

3 Seater Sofa H**90**cm W**210**cm D**99**cm

Snuggler H**90**cm W**124**cm D**99**cm

Footstool H**52**cm W**86**cm D**67**cm