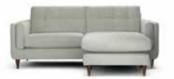

## Cookes

Chaise End Sofa (Left or Right)
H90cm W210cm D166cm

3 Seater Sofa H**90**cm W**210**cm D**99**cm

Snuggler H**90**cm W**124**cm D**99**cm

Footstool H**52**cm W**86**cm D**67**cm