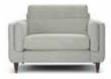

## Cookes

Chaise End Sofa (Left or Right)
H90cm W210cm D166cm

3 Seater Sofa H**90**cm W**210**cm D**99**cm

Snuggler H**90**cm W**124**cm D**99**cm

Footstool H**52**cm W**86**cm D**67**cm