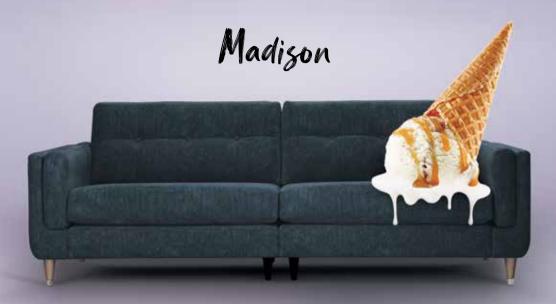

## Madison

A contemporary take on the traditional Chesterfield, Madison features button-back detailing and bolster cushions neatly inset into the arms. Elegant wooden legs come with a choice of metal caps for a luxurious touch.

Madison is available to order in a range of beautiful fabrics, and with a sprung seat and back and a choice of cushion fillings, you can create the perfect sofa for you and your home.

Each sofa from The Lounge Co. is designed and handcrafted in the UK. Made for modern living, the furniture has a 25 year frame guarantee.