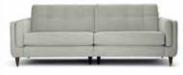

## Cookes

Chaise End Sofa (Left or Right)
H90cm W210cm D166cm

3 Seater Sofa H**90**cm W**210**cm D**99**cm

Snuggler H**90**cm W**124**cm D**99**cm

Footstool H**52**cm W**86**cm D**67**cm