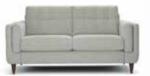

## Cookes

Chaise End Sofa (Left or Right)
H90cm W210cm D166cm

3 Seater Sofa H**90**cm W**210**cm D**99**cm

Snuggler H**90**cm W**124**cm D**99**cm

Footstool H**52**cm W**86**cm D**67**cm