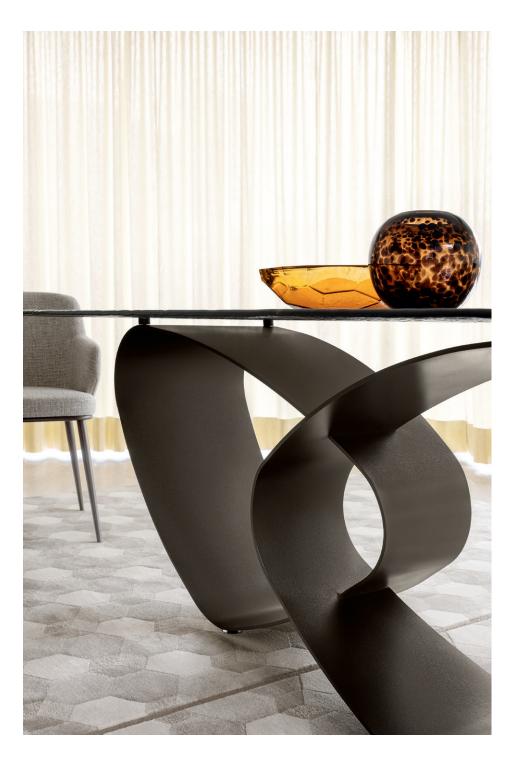

It is a fixed table with base in shaped sheet metal with a strong visual impact, available in 2 sizes. It mounts glass and ceramic tops in different shapes.

The new annealed glass tops give an iridescent effect that recalls the surface of the water moved by the wind. Dimensions cm WxDxH