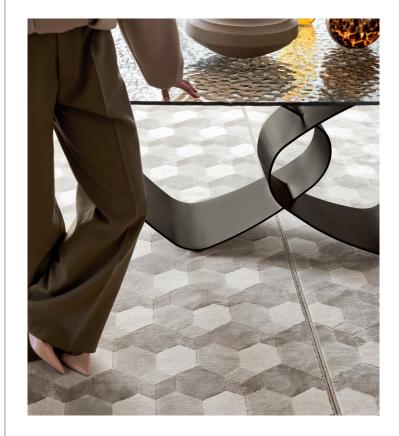

It is a fixed table with base in shaped sheet metal with a strong visual impact, available in 2 sizes. It mounts glass and ceramic tops in different shapes.

The new annealed glass tops give an iridescent effect that recalls the surface of the water moved by the wind. Dimensions cm WxDxH