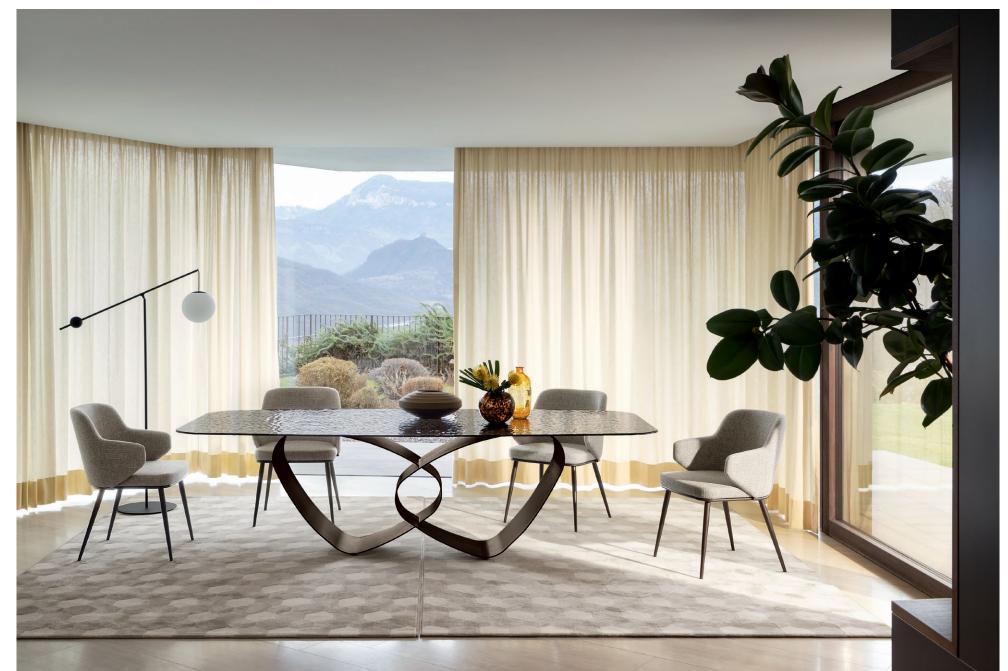

Breeze

COKES | LIFE well furnished

Breeze table Foyer chair

Breeze is a game of geometries, a 360° optical illusion. Two-dimensional shapes that extrude and intersect giving a new visual perception, thanks to their monochromatic surface that changes with light.

## **Breeze**

design by Archirivolto

CS4143

The Breeze table is a game of geometries, a 360° optical illusion. It's inspired by the "ellipses" of the artist Turi Simeti. Two-dimensional shapes that extrude and intersect giving a new visual perception, thanks to their monochromatic surface that changes with light.

It is a fixed table with base in shaped sheet metal with a strong visual impact, available in 2 sizes. It mounts glass and ceramic tops in different shapes.

The new annealed glass tops give an iridescent effect that recalls the surface of the water moved by the wind. Dimensions cm WxDxH